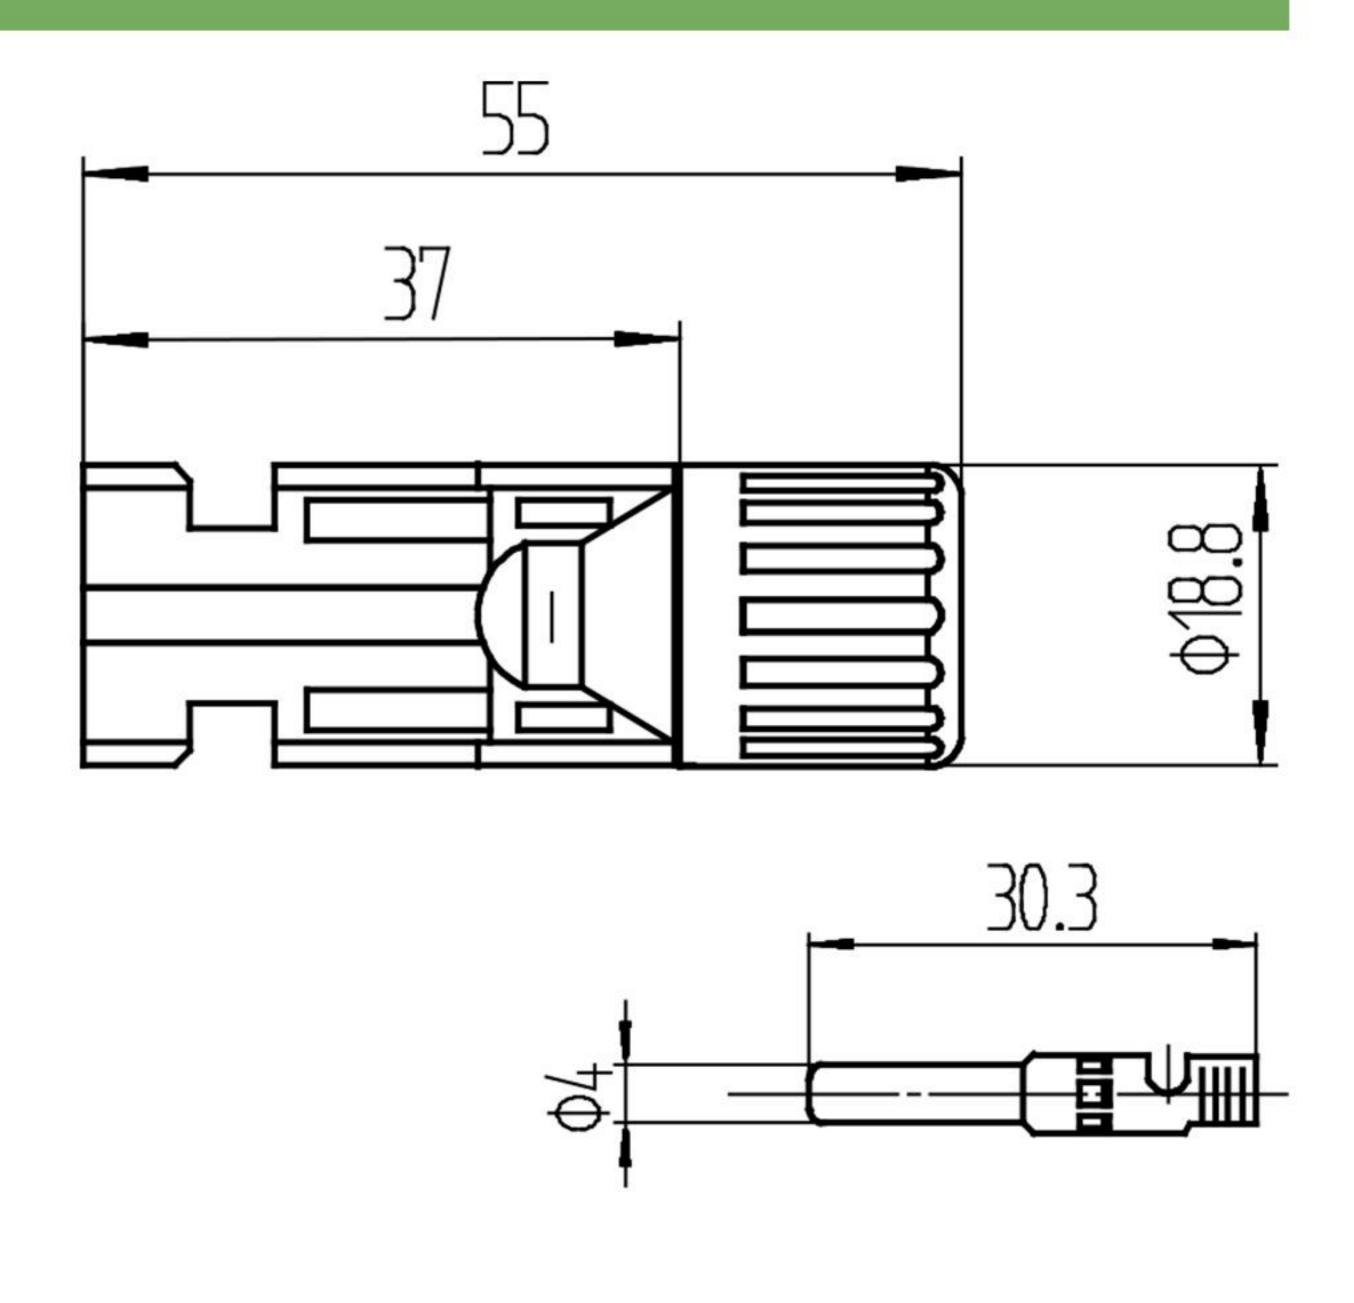

| 30A                                                      | Rated Voltage                         | 1500VDC(IEC)1000VDC(UL) |
| Ambient temperature range      | -40°C~+90°C (IEC)                                        | Contact resistance of plug connectors | $0.5 \mathrm{m}\Omega$  |
| Degree of protection           | IP68mated IP2X unmated                                   | Contact material                      | Copper,tin plated       |
| Locking system plug connectors | Snap-in(nur/only MC4)                                    | Flame class                           | UL94-HB/UL94-V0         |
| Cable size                     | 2.5mm <sup>2</sup> , 4mm <sup>2</sup> , 6mm <sup>2</sup> | Approval                              | TUV                     |

## Product dimensions





#### Accessories







Cable with Connector

MC4 Spanner

MC4 Crimping Tool