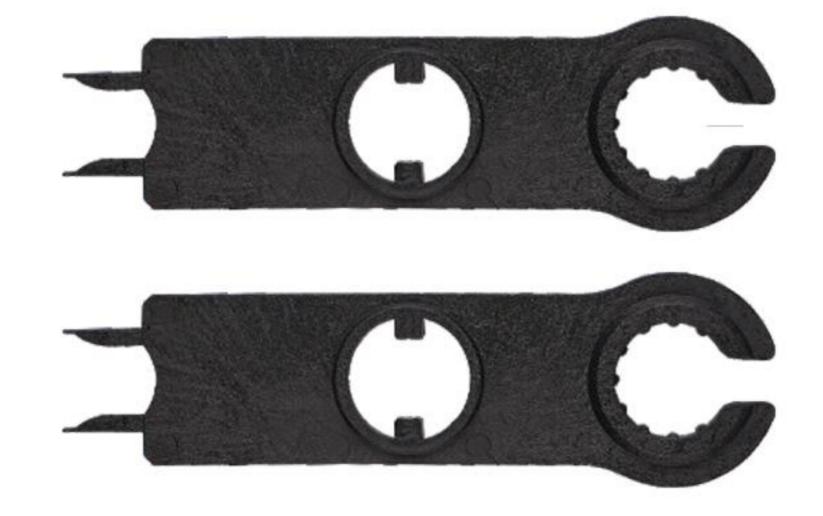

| Rated Voltage                         | 1500VDC(IEC)1000VDC(UL) |
| Ambient temperature range      | -40°C~+90°C (IEC)                                        | Contact resistance of plug connectors | $0.5 \mathrm{m}\Omega$  |
| Degree of protection           | IP68mated IP2X unmated                                   | Contact material                      | Copper,tin plated       |
| Locking system plug connectors | Snap-in(nur/only MC4)                                    | Flame class                           | UL94-HB/UL94-V0         |
| Cable size                     | 2.5mm <sup>2</sup> , 4mm <sup>2</sup> , 6mm <sup>2</sup> | Approval                              | TUV                     |

## Product dimensions





#### Accessories







Cable with Connector

MC4 Spanner

MC4 Crimping Tool