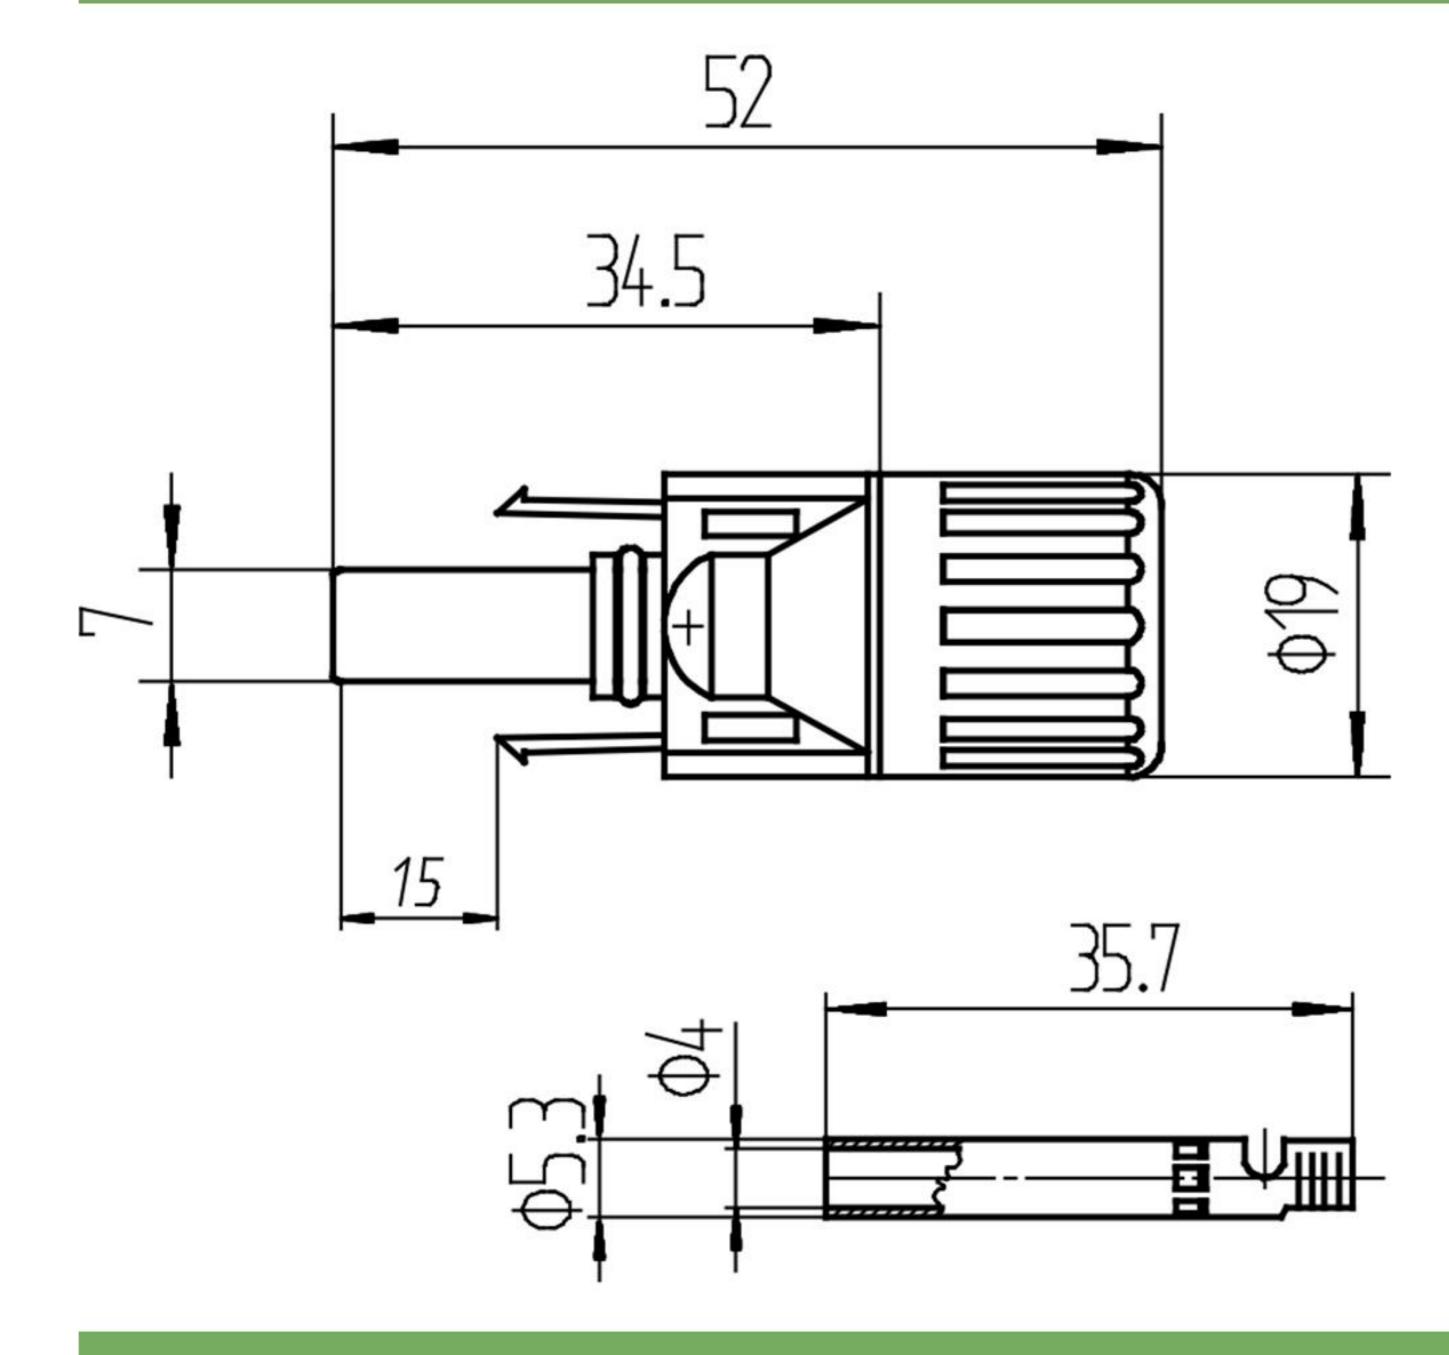

| 30A                                                      | Rated Voltage                         | 1500VDC(IEC)1000VDC(UL) |
| Ambient temperature range      | -40°C~+90°C (IEC)                                        | Contact resistance of plug connectors | $0.5 \mathrm{m}\Omega$  |
| Degree of protection           | IP68mated IP2X unmated                                   | Contact material                      | Copper,tin plated       |
| Locking system plug connectors | Snap-in(nur/only MC4)                                    | Flame class                           | UL94-HB/UL94-V0         |
| Cable size                     | 2.5mm <sup>2</sup> , 4mm <sup>2</sup> , 6mm <sup>2</sup> | Approval                              | TUV                     |

## Product dimensions





#### Accessories







Cable with Connector

MC4 Spanner

MC4 Crimping Tool