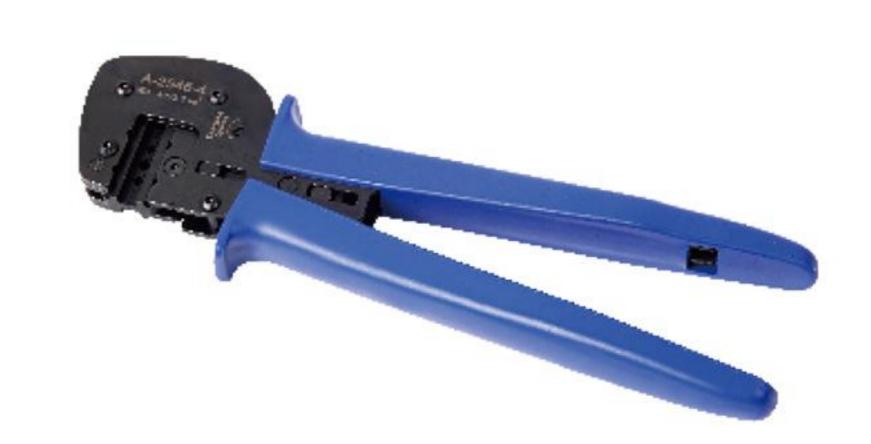

| Rated Voltage                         | 1500VDC(IEC)1000VDC(UL) |
| Ambient temperature range      | -40°C~+90°C (IEC)                                        | Contact resistance of plug connectors | $0.5 \mathrm{m}\Omega$  |
| Degree of protection           | IP68mated IP2X unmated                                   | Contact material                      | Copper,tin plated       |
| Locking system plug connectors | Snap-in(nur/only MC4)                                    | Flame class                           | UL94-HB/UL94-V0         |
| Cable size                     | 2.5mm <sup>2</sup> , 4mm <sup>2</sup> , 6mm <sup>2</sup> | Approval                              | TUV                     |

## Product dimensions





#### Accessories







Cable with Connector

MC4 Spanner

MC4 Crimping Tool