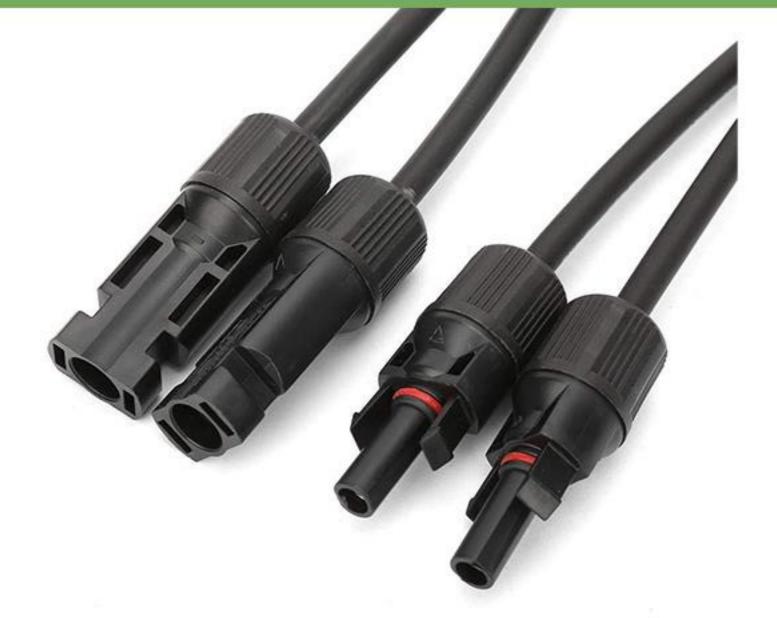

| Rated Voltage                         | 1500VDC(IEC)1000VDC(UL) |
| Ambient temperature range      | -40°C~+90°C (IEC)                                        | Contact resistance of plug connectors | $0.5 \mathrm{m}\Omega$  |
| Degree of protection           | IP68mated IP2X unmated                                   | Contact material                      | Copper,tin plated       |
| Locking system plug connectors | Snap-in(nur/only MC4)                                    | Flame class                           | UL94-HB/UL94-V0         |
| Cable size                     | 2.5mm <sup>2</sup> , 4mm <sup>2</sup> , 6mm <sup>2</sup> | Approval                              | TUV                     |

## Product dimensions





#### Accessories







Cable with Connector

MC4 Spanner

MC4 Crimping Tool