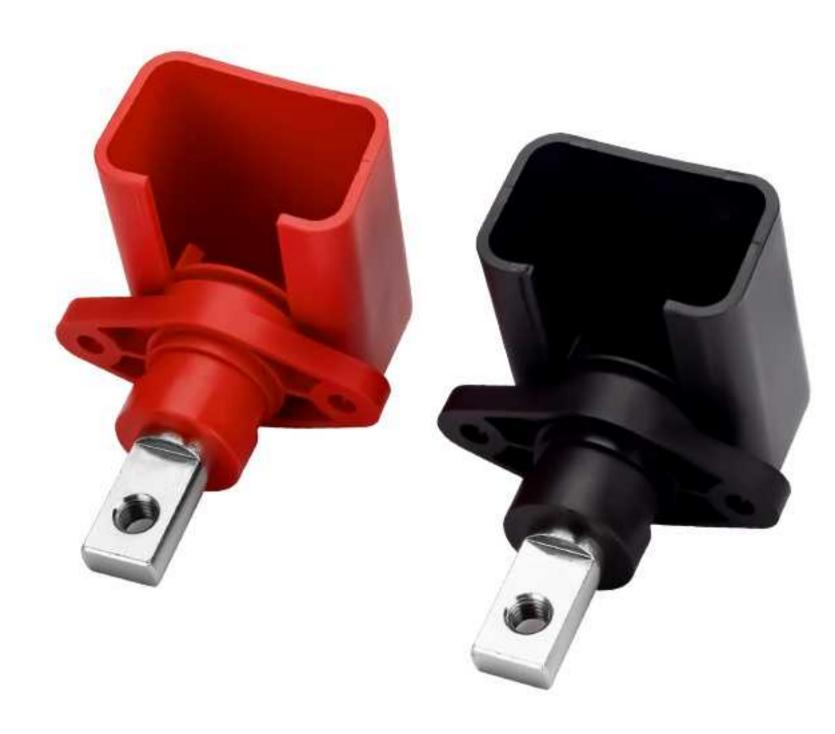

#### **BATTERY CONNECTOR**

# L - 300A

### Application

L Type connectors with pure copper for superior conductivity and durability, ensuring long-lasting performance without compromising efficiency.Current with 120A, 150A, 200A ,300A and 400A to cater to various battery capacities and power needs, providing flexibility during installation and maintenance. Applications: Automotion, marine, communications, various vehicle electrical systems.renewable energy storage systems, etc.

| Product Paremeters             |                               |
|--------------------------------|-------------------------------|
| Product Series                 | Battery Terminal Connector    |
| Rated current                  | 300A                          |
| Rated Voltage                  | 0-1000V                       |
| Material                       | Pure Copper (PA66/H62 Brass ) |
| Type                           | Oval                          |
| Internal thread (contact size) | M8                            |
| Screw Size                     | M6                            |
| Drotoction Loval               |                               |