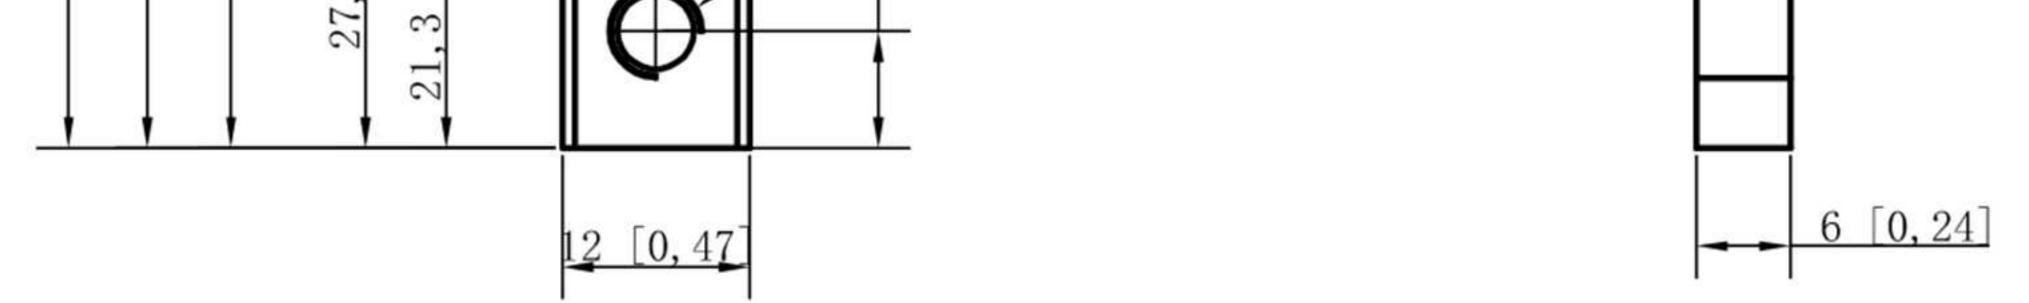

| Product Paremeters             |                               |
|--------------------------------|-------------------------------|
| Product Series                 | Battery Terminal Connector    |
| Rated current                  | 300A                          |
| Rated Voltage                  | 0-1000V                       |
| Material                       | Pure Copper (PA66/H62 Brass ) |
| Type                           | Oval                          |
| Internal thread (contact size) | M8                            |
| Screw Size                     | M6                            |
| Drotoction Loval               |                               |