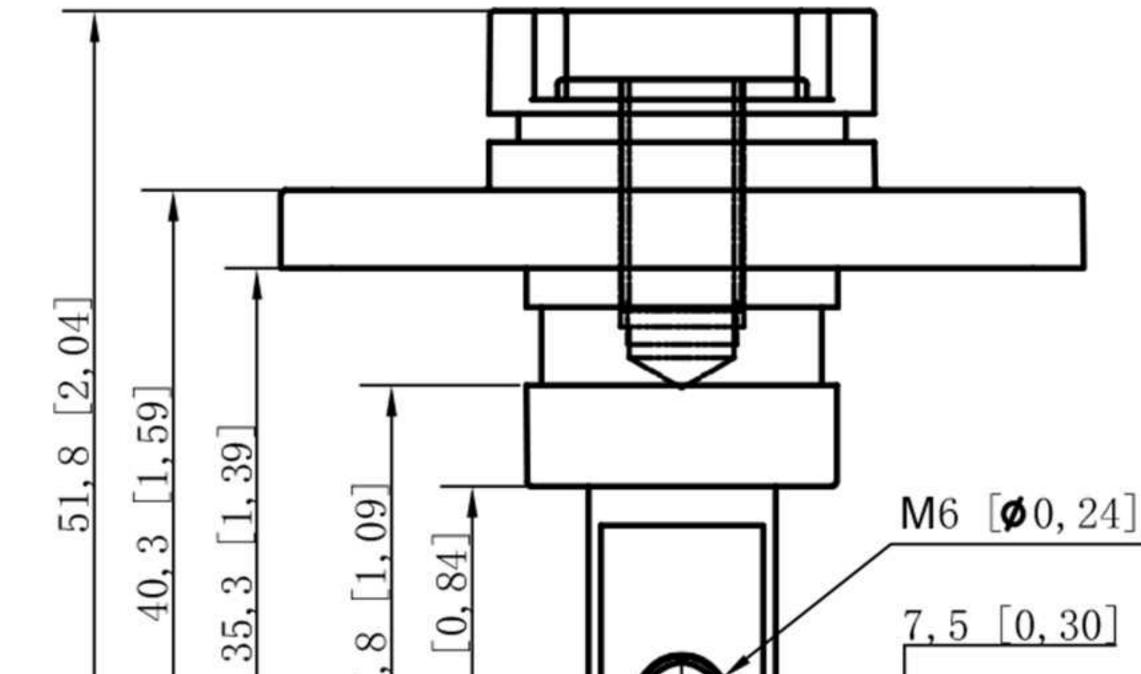

| Product Paremeters             |                               |
|--------------------------------|-------------------------------|
| Product Series                 | Battery Terminal Connector    |
| Rated current                  | 300A                          |
| Rated Voltage                  | 0-1000V                       |
| Material                       | Pure Copper (PA66/H62 Brass ) |
| Type                           | Oval                          |
| Internal thread (contact size) | M8                            |
| Screw Size                     | M6                            |
| Drotoction Loval               |                               |