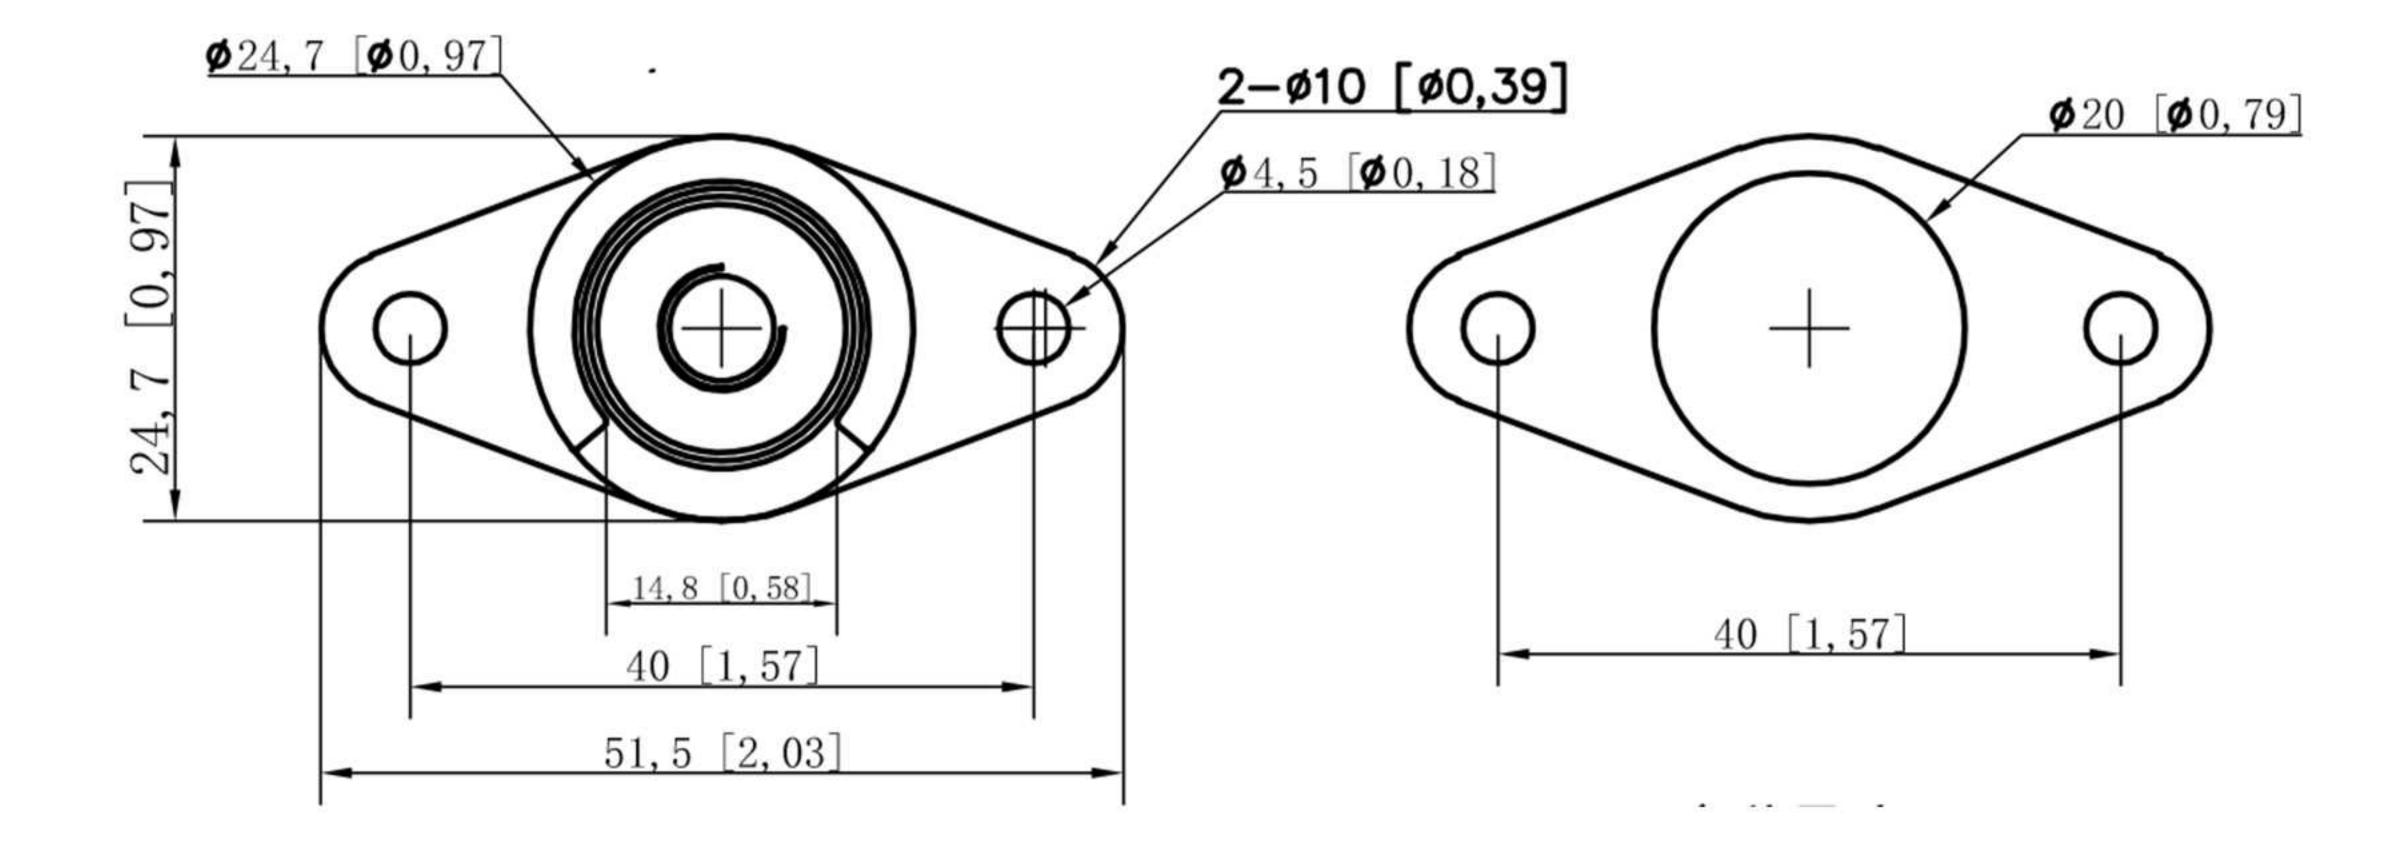

| Product Paremeters             |                               |
|--------------------------------|-------------------------------|
| Product Series                 | Battery Terminal Connector    |
| Rated current                  | 300A                          |
| Rated Voltage                  | 0-1000V                       |
| Material                       | Pure Copper (PA66/H62 Brass ) |
| Type                           | Oval                          |
| Internal thread (contact size) | M8                            |
| Screw Size                     | M6                            |
| Drotoction Loval               |                               |