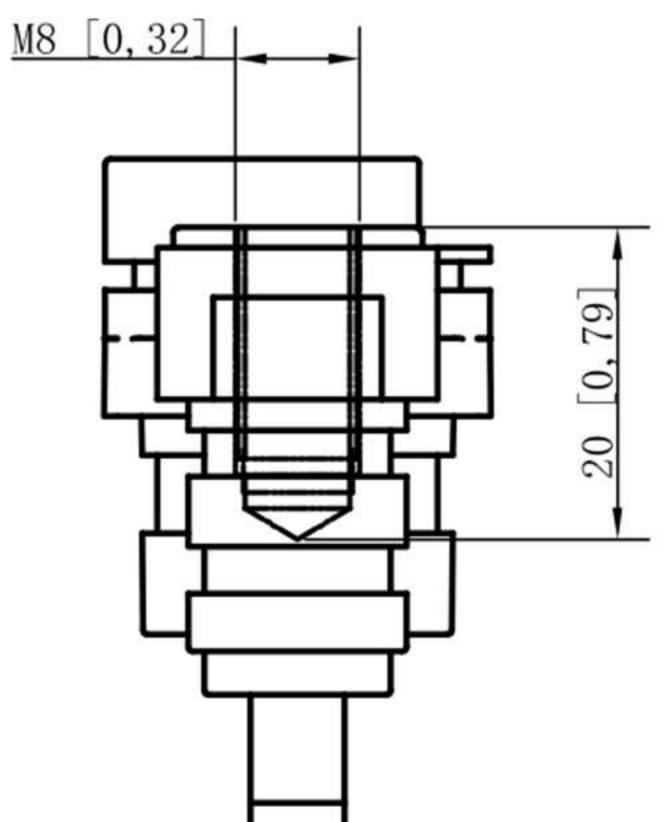

| Product Paremeters             |                               |
|--------------------------------|-------------------------------|
| Product Series                 | Battery Terminal Connector    |
| Rated current                  | 300A                          |
| Rated Voltage                  | 0-1000V                       |
| Material                       | Pure Copper (PA66/H62 Brass ) |
| Type                           | Oval                          |
| Internal thread (contact size) | M8                            |
| Screw Size                     | M6                            |
| Drotoction Loval               |                               |