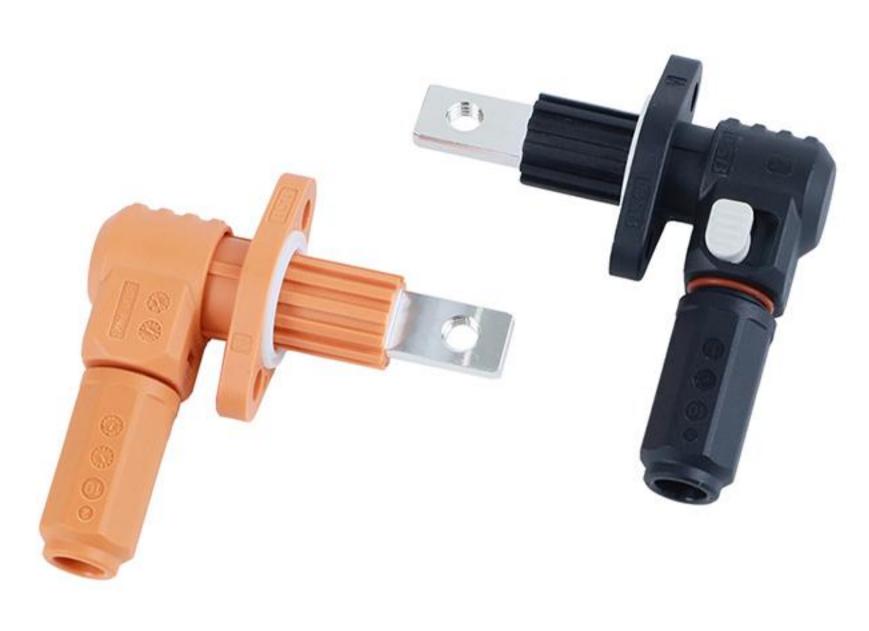

#### ENERGY STORAGE CONNECTOR

# E-70A

## Application

E Series quick plug battery connectors are mainly used to connect battery modules of energy storage systems in series, range from 70A to 400A, making it safer for workers to install energy storage systems (ESS), They are widely used in BMS / Energy Storage , EV / HEV , Rail Mass Transit , Automation and Heavy Equipment.