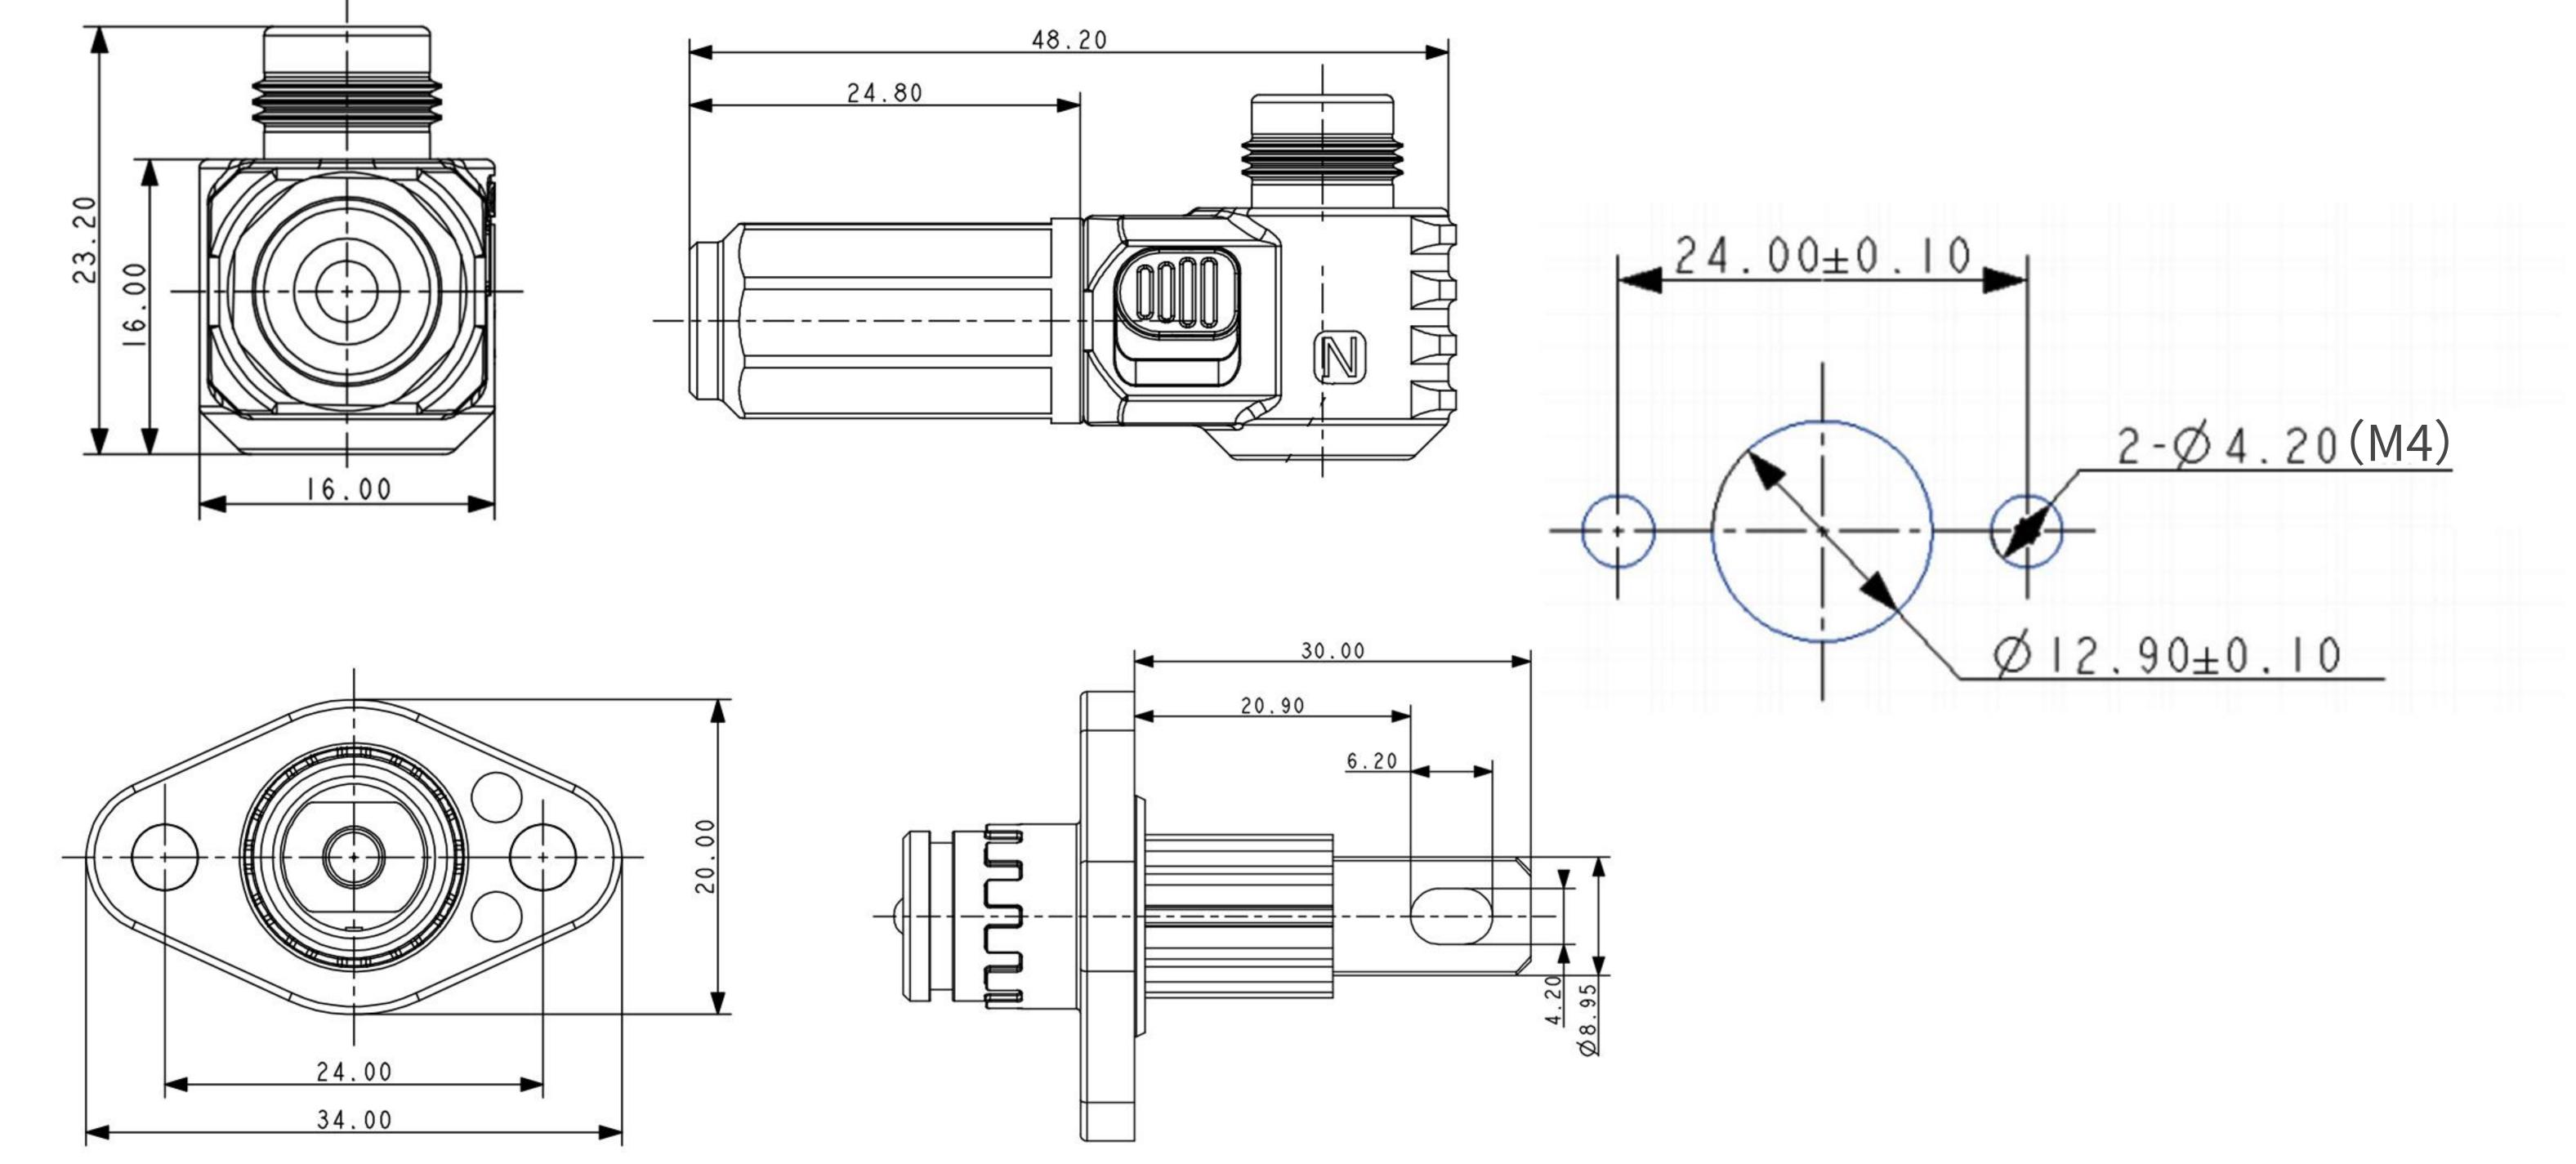

| Termination method      | Crimping                                             |
|                             | Recommended Wire Size   | 8mm²;10mm²                                           |
| Environmental<br>Resistance | Protection class        | IP67                                                 |
|                             | Flame retardant rating  | UL94-V0                                              |
|                             | Operating temperature   | -40°C~85°C                                           |
|                             | Temperature rise        | 45K                                                  |
|                             | Salt spray              | Neutral salt spray 48h (exposed part after assembly) |

## Installation & Size