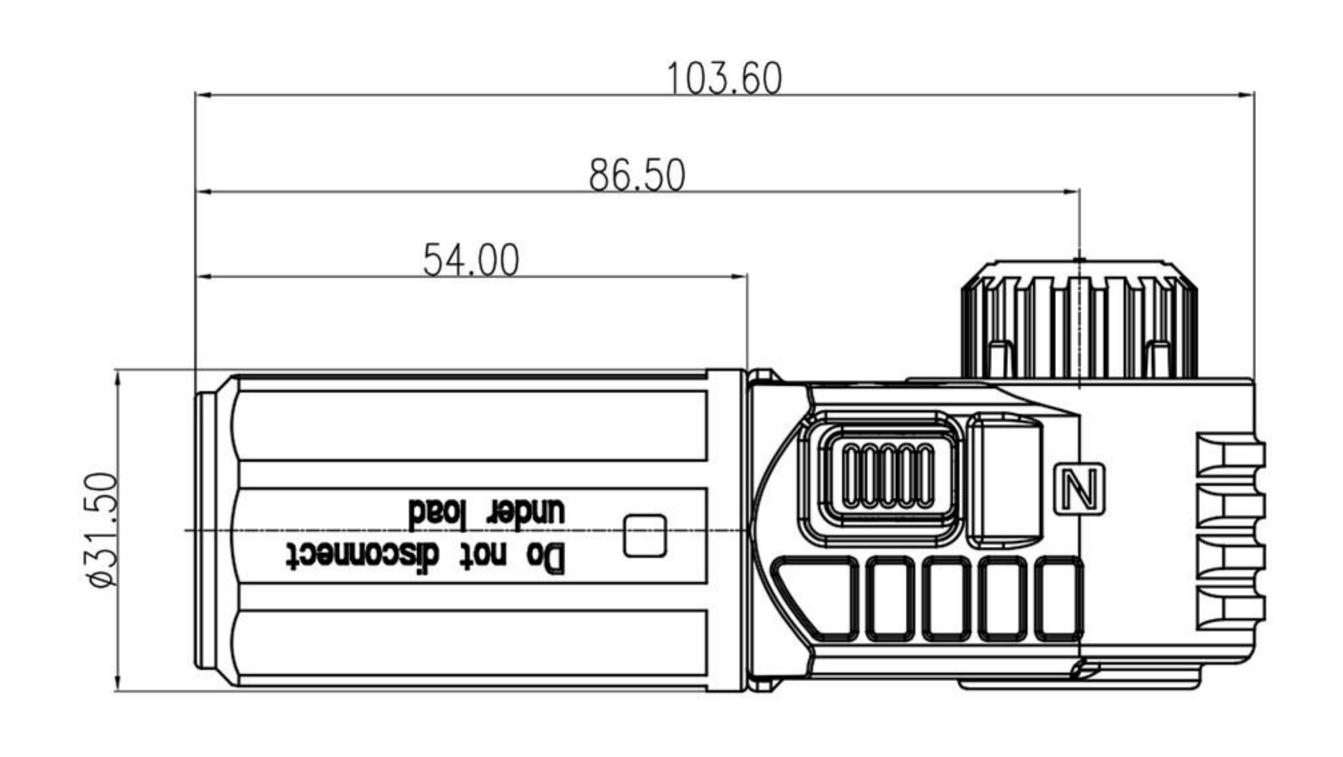

ping                                                   |
|                             | Recommended Wire Size   | 70mm <sup>2</sup> ; 95mm <sup>2</sup> ; 110mm <sup>2</sup> |
| Environmental<br>Resistance | Protection class        | IP67                                                       |
|                             | Flame retardant rating  | UL94-V0                                                    |
|                             | Operating temperature   | -40°C~85°C                                                 |
|                             | Temperature rise        | 45K                                                        |
|                             | Salt spray              | Neutral salt spray 48h (exposed part after assembly)       |

## Installation & Size