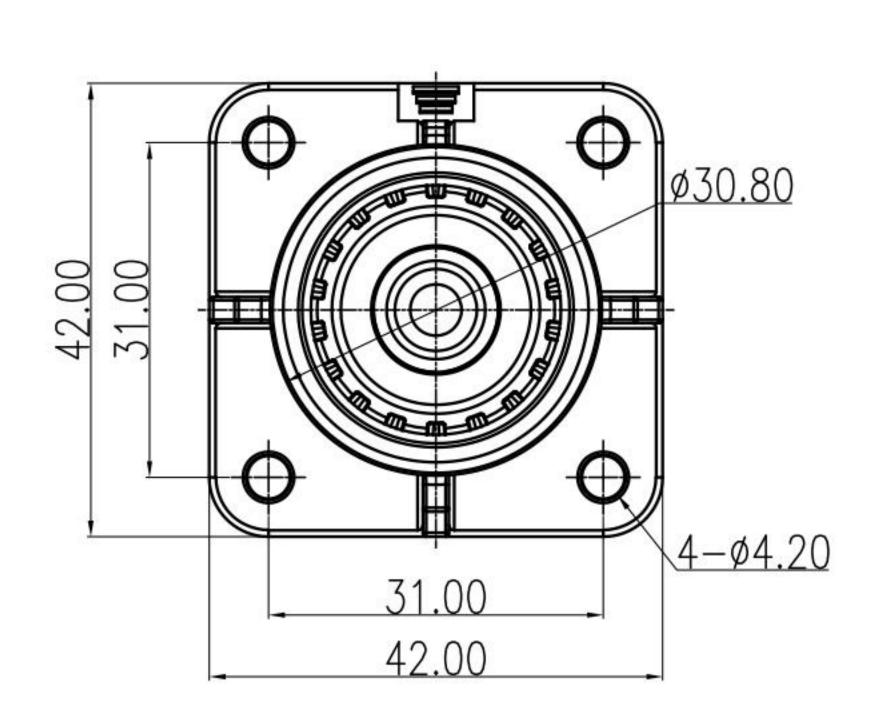

imping                                                   |
|                             | Recommended Wire Size   | 70mm <sup>2</sup> ; 95mm <sup>2</sup> ; 110mm <sup>2</sup> |
| Environmental<br>Resistance | Protection class        | IP67                                                       |
|                             | Flame retardant rating  | UL94-V0                                                    |
|                             | Operating temperature   | -40°C~85°C                                                 |
|                             | Temperature rise        | 45K                                                        |
|                             | Salt spray              | Neutral salt spray 48h (exposed part after assembly)       |

## Installation & Size