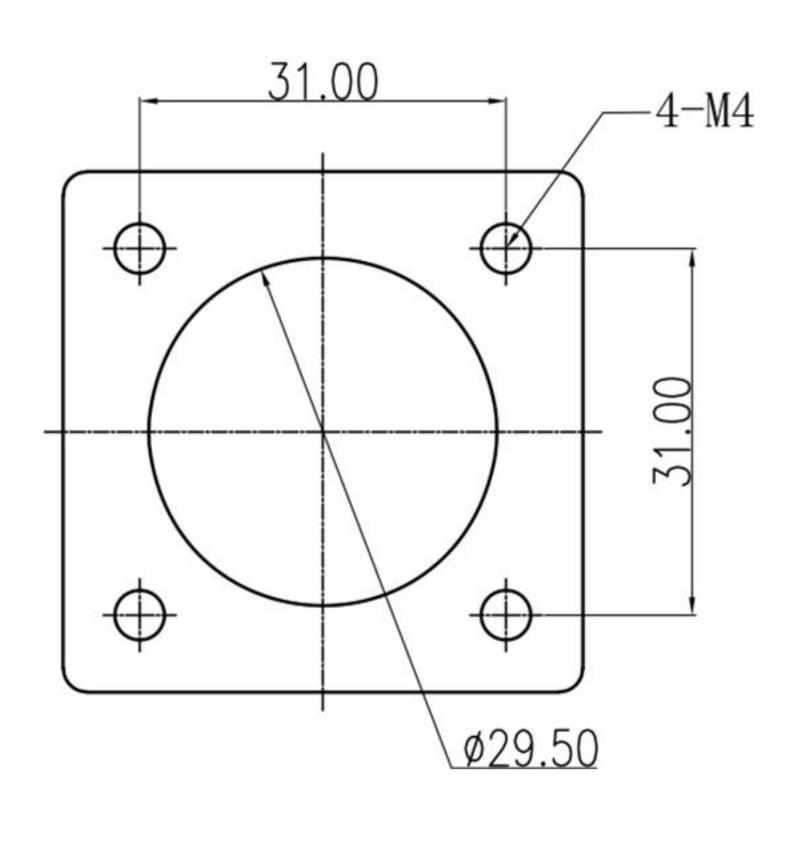

|
|                             | Recommended Wire Size   | 70mm <sup>2</sup> ; 95mm <sup>2</sup> ; 110mm <sup>2</sup> |
| Environmental<br>Resistance | Protection class        | IP67                                                       |
|                             | Flame retardant rating  | UL94-V0                                                    |
|                             | Operating temperature   | -40°C~85°C                                                 |
|                             | Temperature rise        | 45K                                                        |
|                             | Salt spray              | Neutral salt spray 48h (exposed part after assembly)       |

## Installation & Size