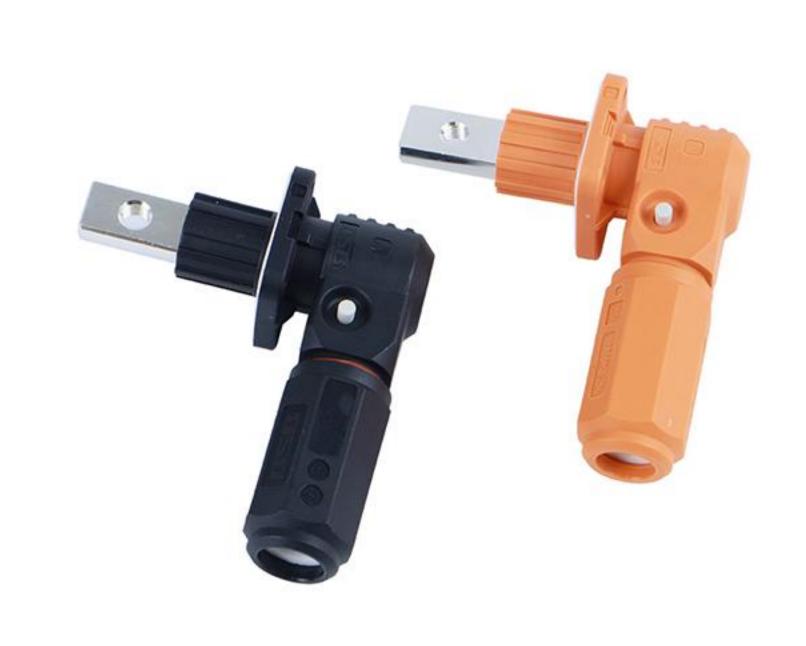

## E-350A

## Application

E Series quick plug battery connectors are mainly used to connect battery modules of energy storage systems in series, range from 70A to 400A,making it safer for workers to install energy storage systems (ESS),They are widely used in BMS / Energy Storage , EV / HEV , Rail Mass Transit , Automation and Heavy Equipment.