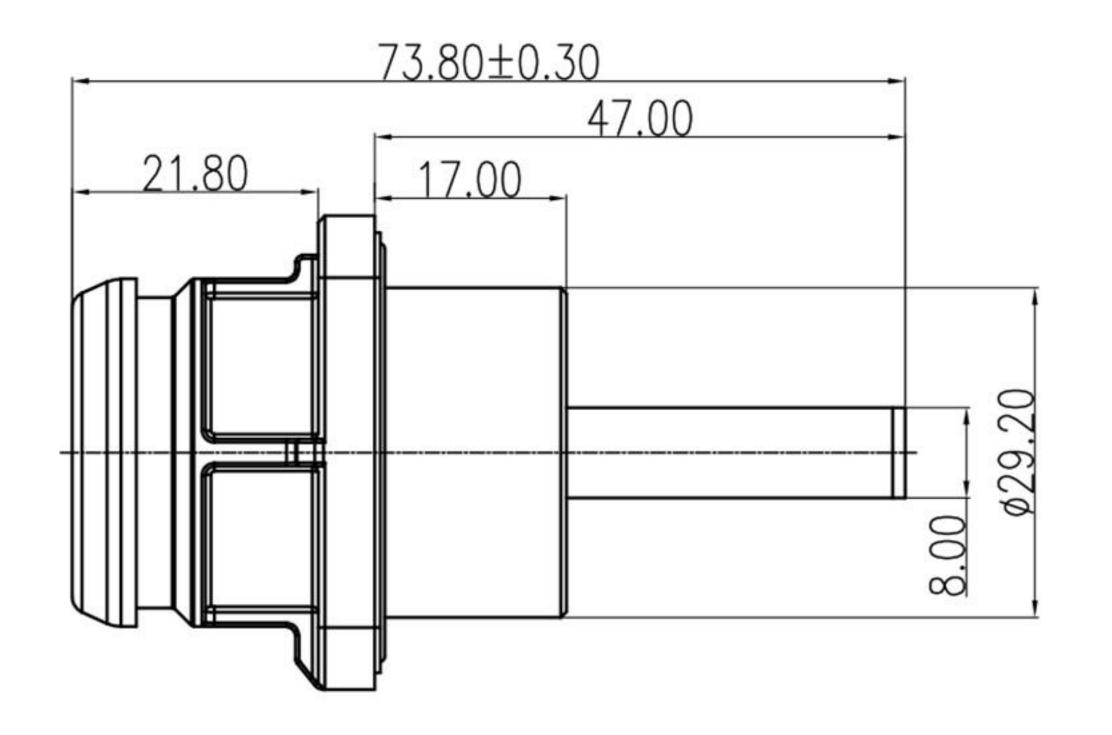

ng                                                   |
|                             | Recommended Wire Size   | 70mm <sup>2</sup> ; 95mm <sup>2</sup> ; 110mm <sup>2</sup> |
| Environmental<br>Resistance | Protection class        | IP67                                                       |
|                             | Flame retardant rating  | UL94-V0                                                    |
|                             | Operating temperature   | -40°C~85°C                                                 |
|                             | Temperature rise        | 45K                                                        |
|                             | Salt spray              | Neutral salt spray 48h (exposed part after assembly)       |

## Installation & Size