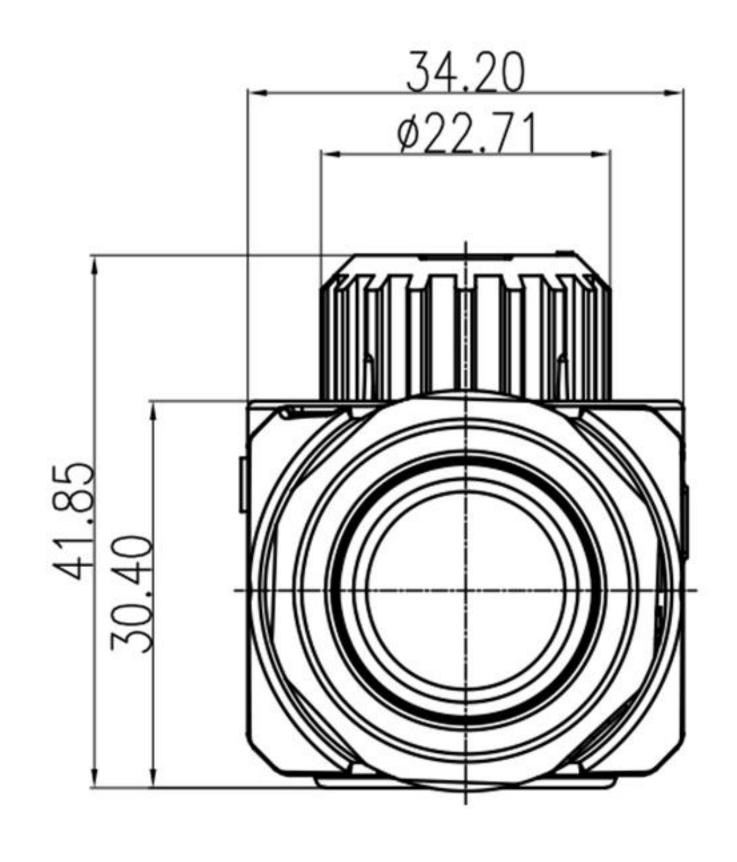

Crimping                                                   |
|                             | Recommended Wire Size   | 70mm <sup>2</sup> ; 95mm <sup>2</sup> ; 110mm <sup>2</sup> |
| Environmental<br>Resistance | Protection class        | IP67                                                       |
|                             | Flame retardant rating  | UL94-V0                                                    |
|                             | Operating temperature   | -40°C~85°C                                                 |
|                             | Temperature rise        | 45K                                                        |
|                             | Salt spray              | Neutral salt spray 48h (exposed part after assembly)       |

## Installation & Size