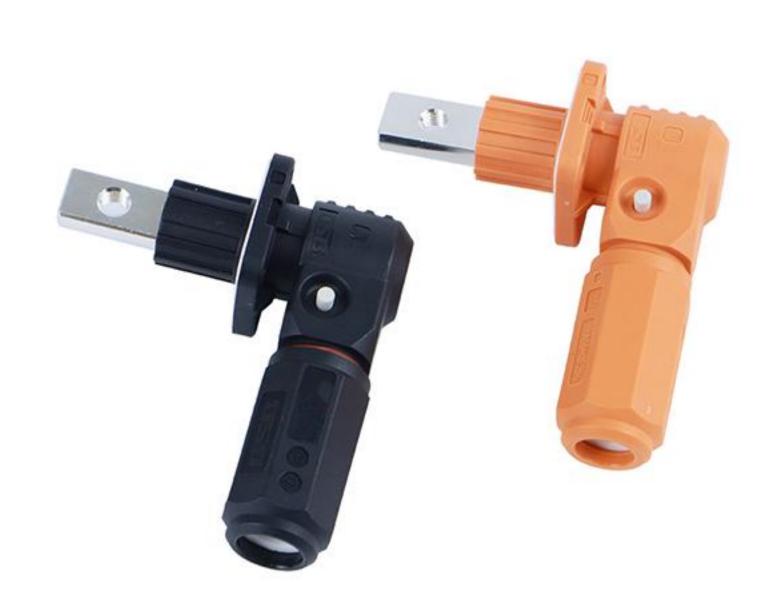

#### ENERGY STORAGE CONNECTOR

# E-130A

## Application

E Series quick plug battery connectors are mainly used to connect battery modules of energy storage systems in series, range from 70A to 400A,making it safer for workers to install energy storage systems (ESS),They are widely used in BMS / Energy Storage , EV / HEV , Rail Mass Transit , Automation and Heavy Equipment.