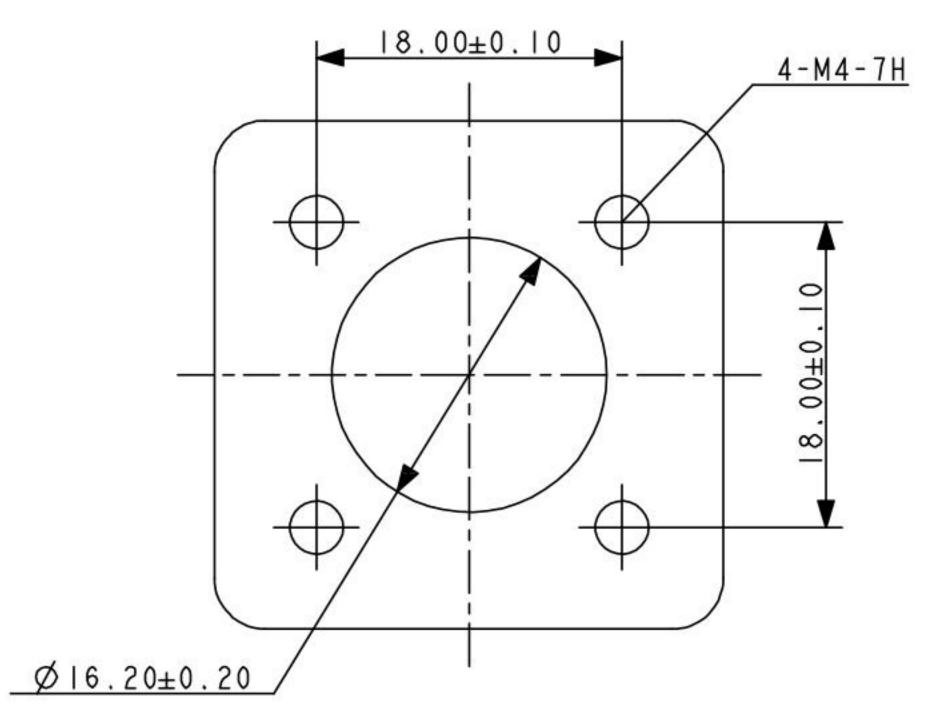

od      | Crimping                                                 |
|                             | Recommended Wire Size   | 10mm <sup>2</sup> ;16mm <sup>2</sup> ; 25mm <sup>2</sup> |
| Environmental<br>Resistance | Protection class        | IP67                                                     |
|                             | Flame retardant rating  | UL94-V0                                                  |
|                             | Operating temperature   | -40°C~85°C                                               |
|                             | Temperature rise        | 45K                                                      |
|                             | Salt spray              | Neutral salt spray 48h (exposed part after assembly)     |

## Installation & Size