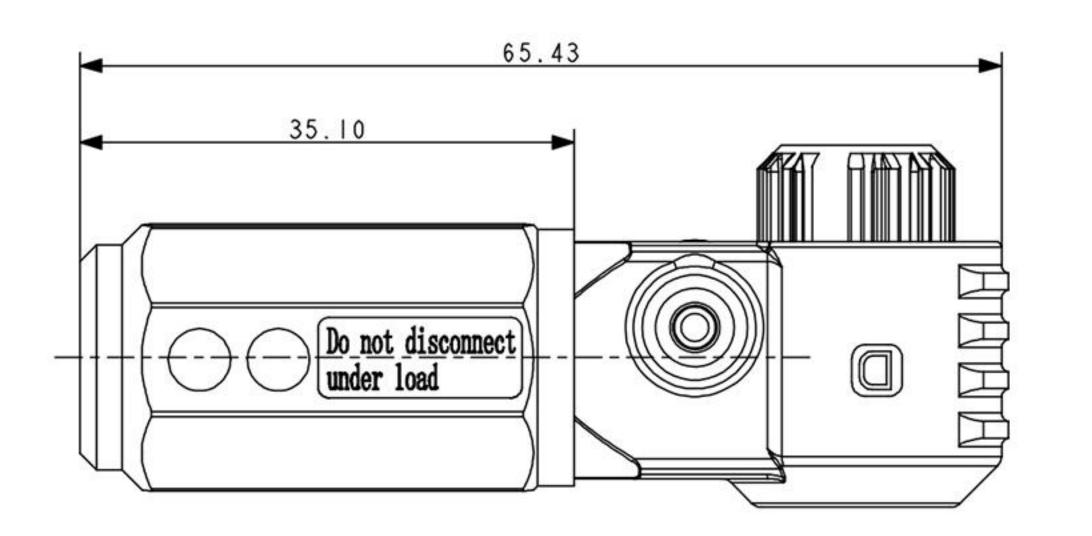

thod      | Crimping                                                 |
|                             | Recommended Wire Size   | 10mm <sup>2</sup> ;16mm <sup>2</sup> ; 25mm <sup>2</sup> |
| Environmental<br>Resistance | Protection class        | IP67                                                     |
|                             | Flame retardant rating  | UL94-V0                                                  |
|                             | Operating temperature   | -40°C~85°C                                               |
|                             | Temperature rise        | 45K                                                      |
|                             | Salt spray              | Neutral salt spray 48h (exposed part after assembly)     |

## Installation & Size