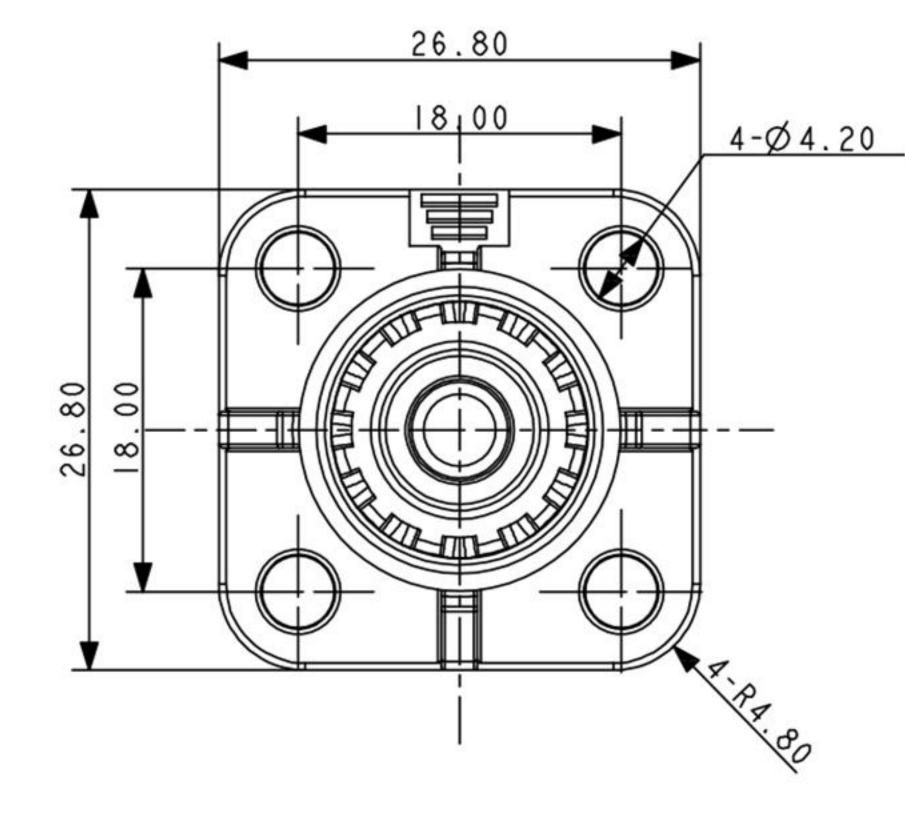

| Crimping                                                 |
|                             | Recommended Wire Size   | 10mm <sup>2</sup> ;16mm <sup>2</sup> ; 25mm <sup>2</sup> |
| Environmental<br>Resistance | Protection class        | IP67                                                     |
|                             | Flame retardant rating  | UL94-V0                                                  |
|                             | Operating temperature   | -40°C~85°C                                               |
|                             | Temperature rise        | 45K                                                      |
|                             | Salt spray              | Neutral salt spray 48h (exposed part after assembly)     |

## Installation & Size