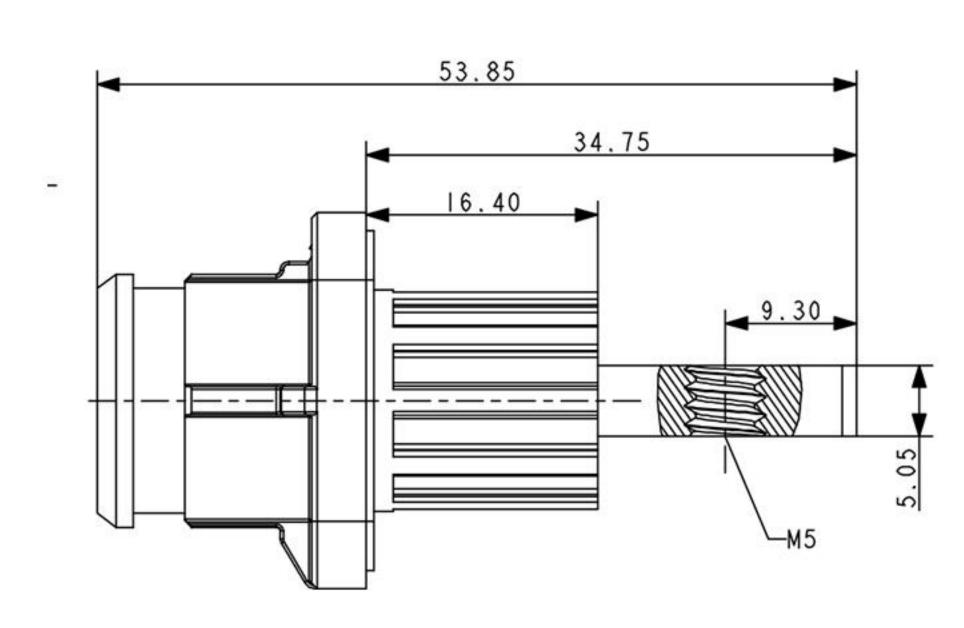

| Crimping                                                 |
|                             | Recommended Wire Size   | 10mm <sup>2</sup> ;16mm <sup>2</sup> ; 25mm <sup>2</sup> |
| Environmental<br>Resistance | Protection class        | IP67                                                     |
|                             | Flame retardant rating  | UL94-V0                                                  |
|                             | Operating temperature   | -40°C~85°C                                               |
|                             | Temperature rise        | 45K                                                      |
|                             | Salt spray              | Neutral salt spray 48h (exposed part after assembly)     |

## Installation & Size