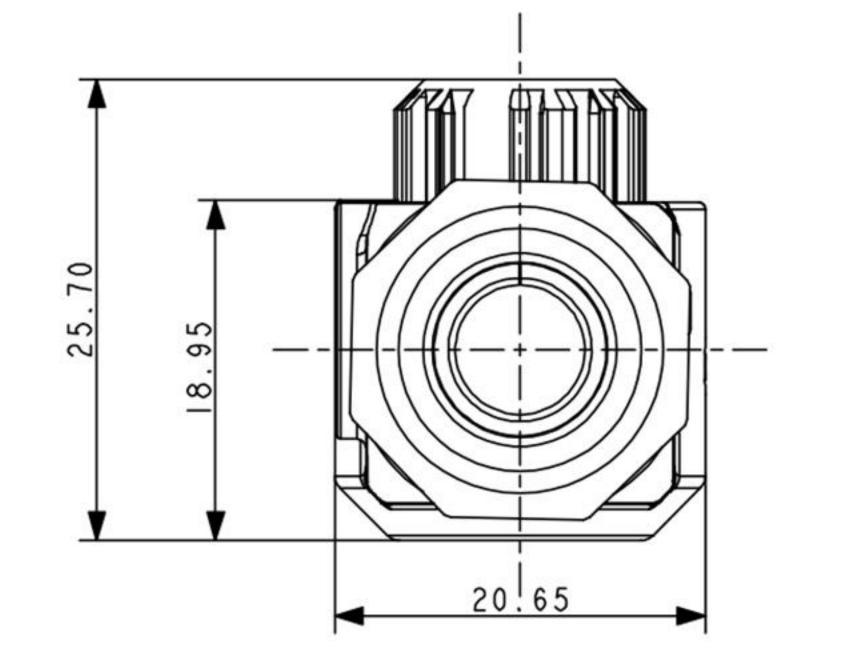

method      | Crimping                                                 |
|                             | Recommended Wire Size   | 10mm <sup>2</sup> ;16mm <sup>2</sup> ; 25mm <sup>2</sup> |
| Environmental<br>Resistance | Protection class        | IP67                                                     |
|                             | Flame retardant rating  | UL94-V0                                                  |
|                             | Operating temperature   | -40°C~85°C                                               |
|                             | Temperature rise        | 45K                                                      |
|                             | Salt spray              | Neutral salt spray 48h (exposed part after assembly)     |

## Installation & Size