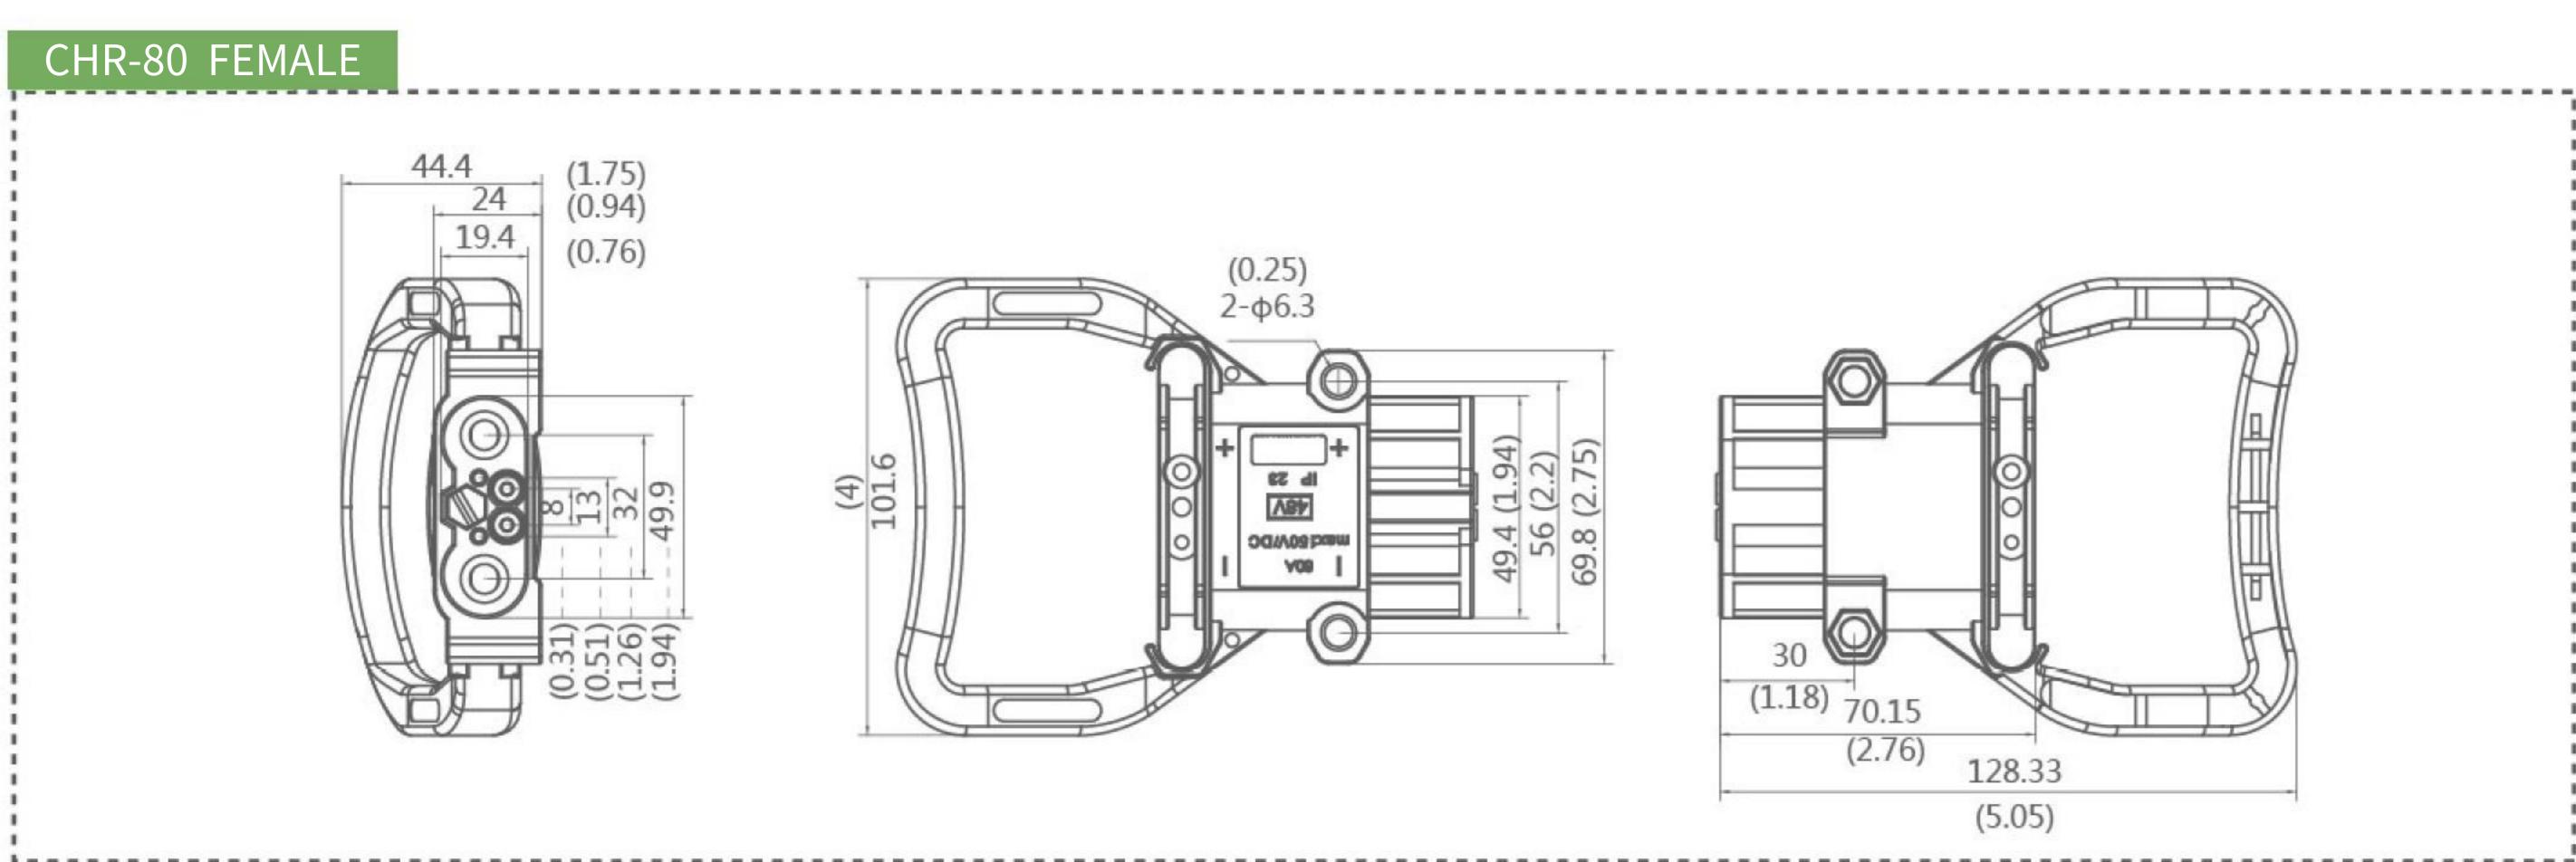

## elehub°

CHR-80

| Part Number           | Rated current | Rated voltage | Material of terminal | Color      | Flammability | Wire        |
|-----------------------|---------------|---------------|----------------------|------------|--------------|-------------|
| Housing               | 80A           | 150V          | PA66                 | Grey/Black | UL94V-0      | N/A         |
| Chief Terminal        | 80A           | 150V          | Copper with silver   | Silvery    | N/A          | 6AWG-4AWG   |
| Upper Assist Terminal | 15A           | 150V          | Copper with silver   | Silvery    | N/A          | 18AWG-14AWG |
| Below Assist Terminal | 15A           | 150V          | Copper with silver   | Silvery    | N/A          | 18AWG-14AWG |