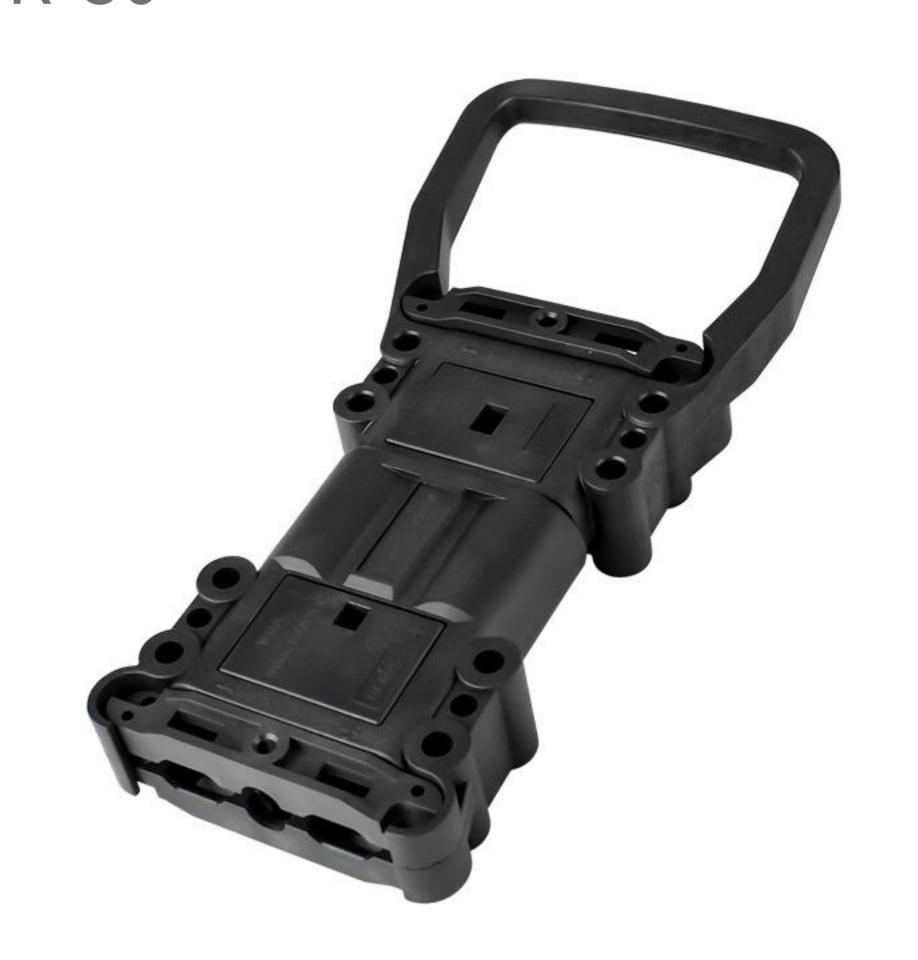

## elehub°

CHR-80

## Application

CHR Series quick disconnect battery connectors are used in a variety of applications, including: Materials Handling, Aerial Platforms, Sweeper /Scrubber, UtilityVehicles(UTV), Motive Power, Battery Chargers.