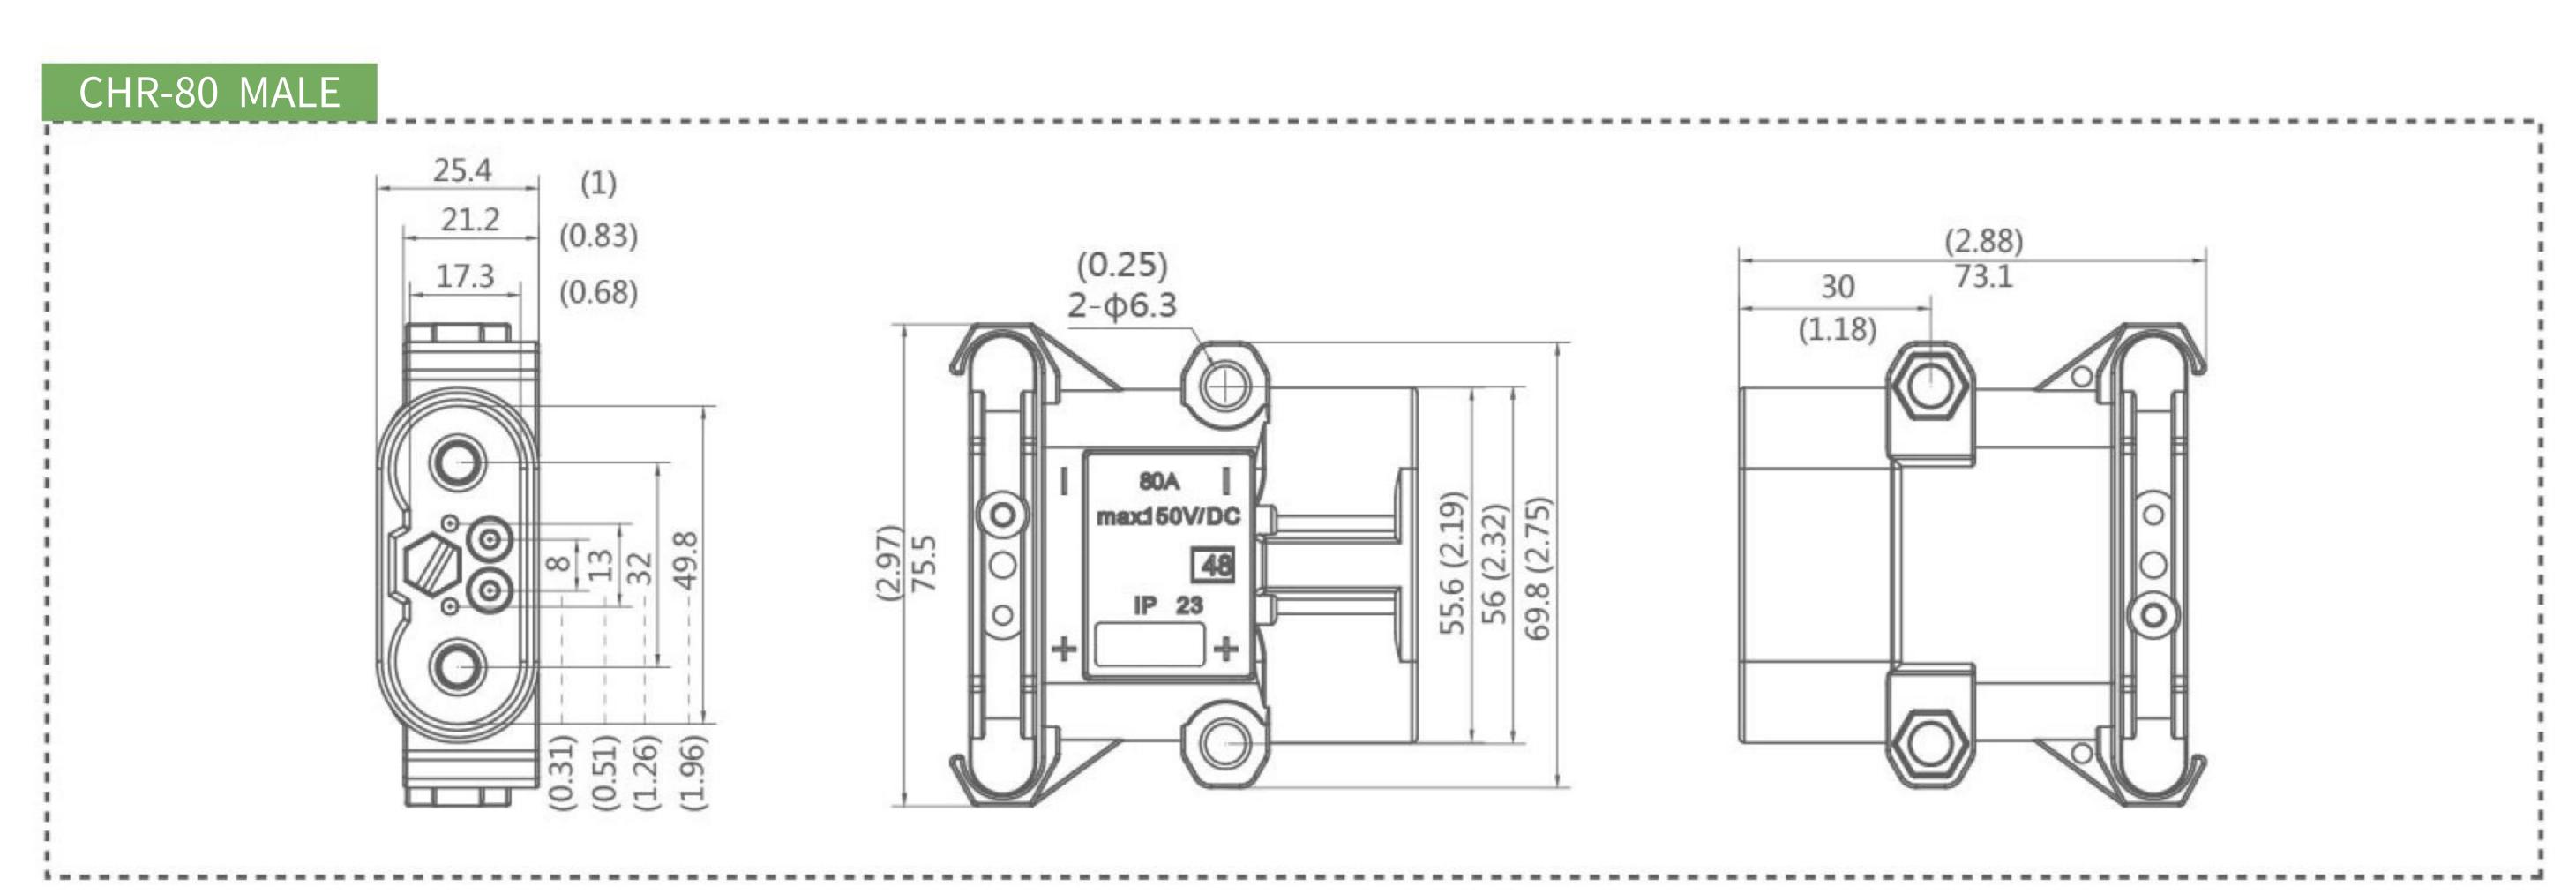

## elehub°

CHR-80

| Part Number           | Rated current | Rated voltage | Material of terminal | Color      | Flammability | Wire        |
|-----------------------|---------------|---------------|----------------------|------------|--------------|-------------|
| Housing               | 80A           | 150V          | PA66                 | Grey/Black | UL94V-0      | N/A         |
| Chief Terminal        | 80A           | 150V          | Copper with silver   | Silvery    | N/A          | 6AWG-4AWG   |
| Upper Assist Terminal | 15A           | 150V          | Copper with silver   | Silvery    | N/A          | 18AWG-14AWG |
| Below Assist Terminal | 15A           | 150V          | Copper with silver   | Silvery    | N/A          | 18AWG-14AWG |