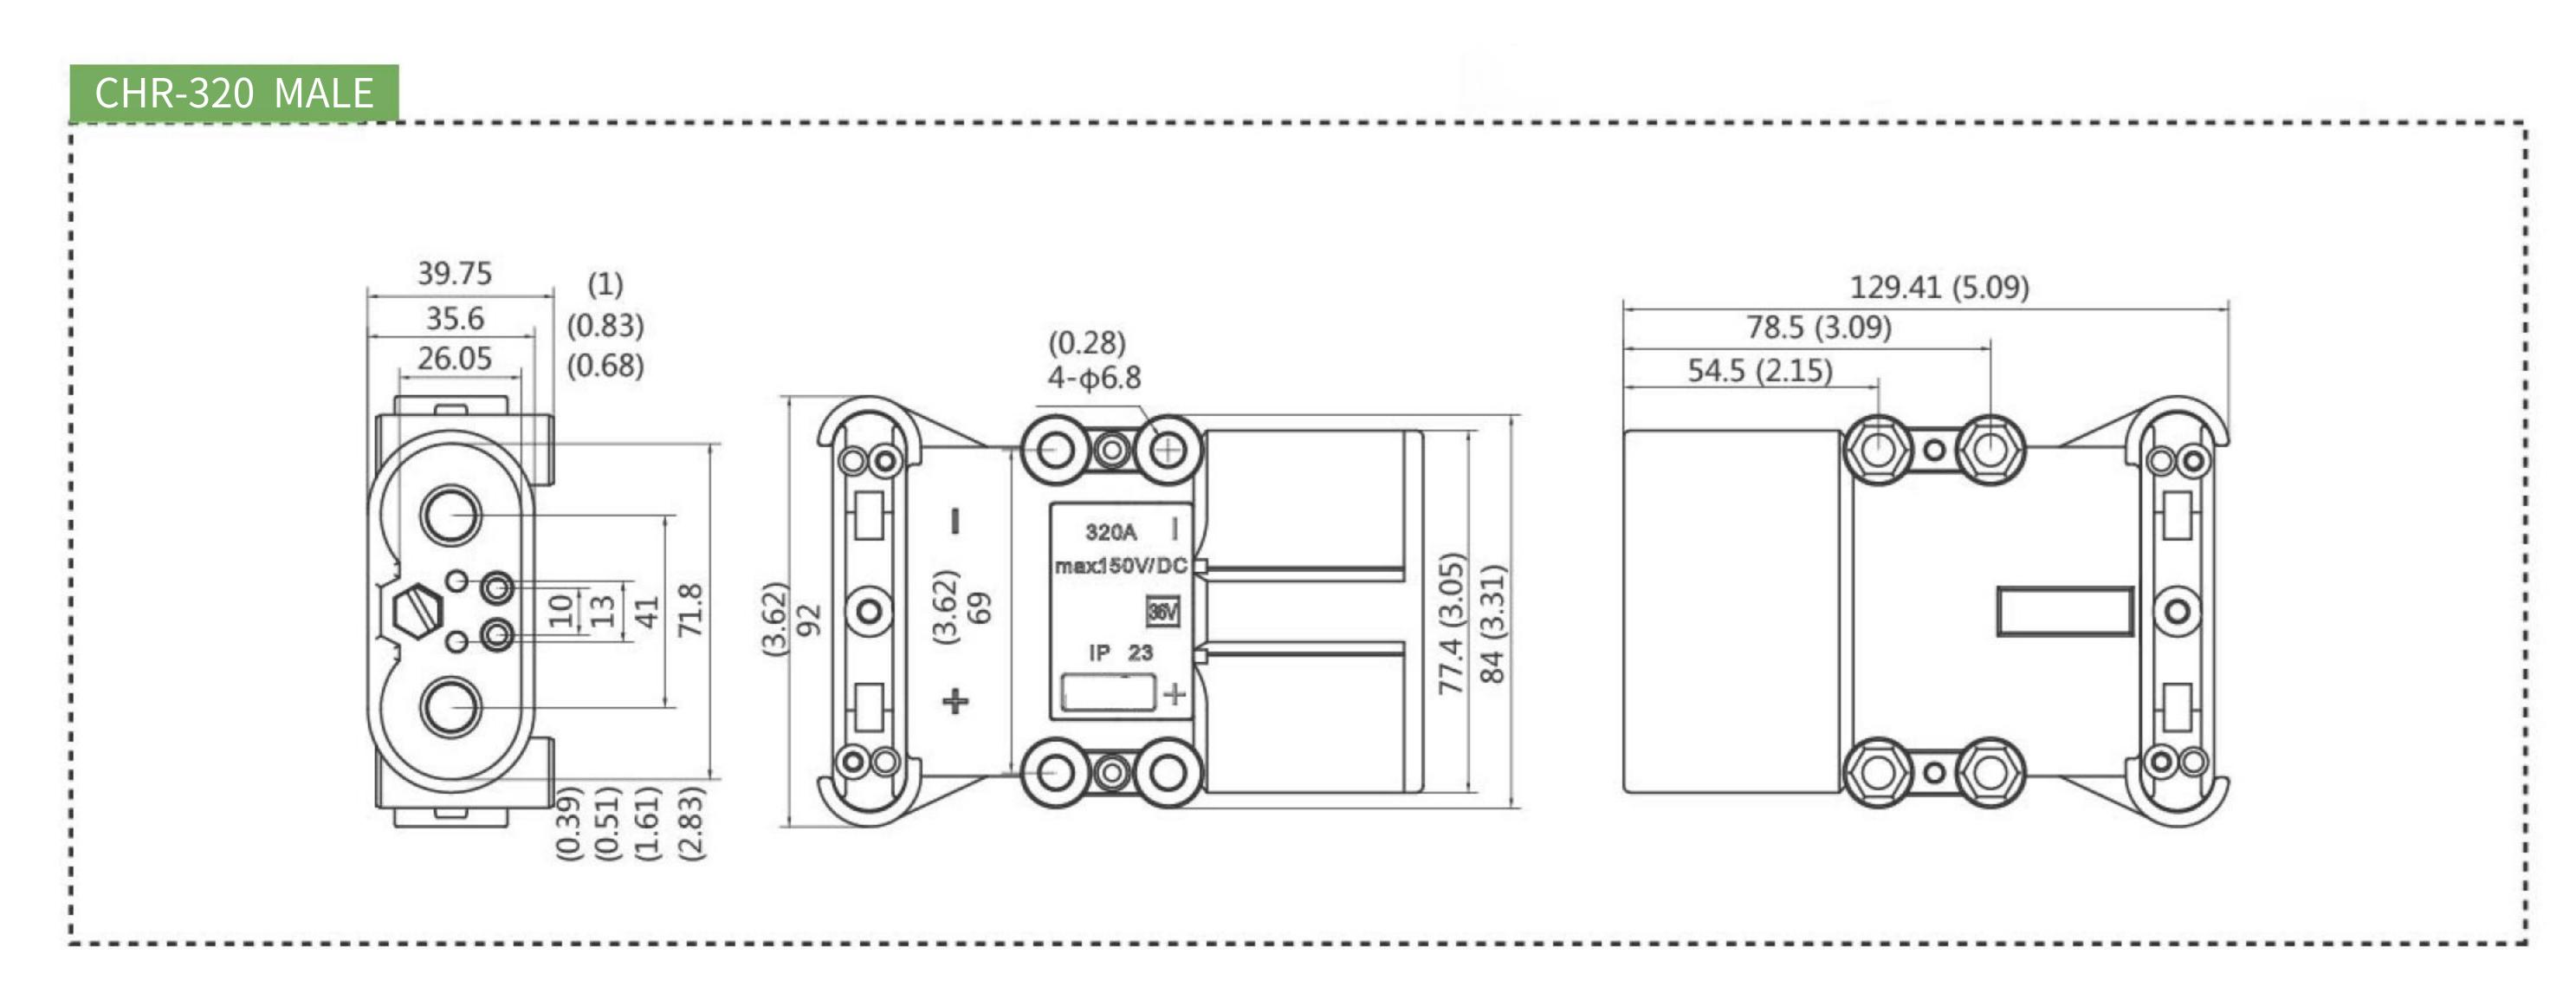

| Part Number           | Rated current | Rated voltage | Material of terminal | Color      | Flammability | Wire        |
|-----------------------|---------------|---------------|----------------------|------------|--------------|-------------|
| Housing               | 320A          | 150V          | PA66                 | Grey/Black | UL94V-0      | N/A         |
| Chief Terminal        | 320A          | 150V          | Copper with silver   | Silvery    | N/A          | 1/0-2/0AWG  |
| Upper Assist Terminal | 20A           | 150V          | Copper with silver   | Silvery    | N/A          | 18AWG-12AWG |
| Below Assist Terminal | 20A           | 150V          | Copper with silver   | Silvery    | N/A          | 18AWG-12AWG |