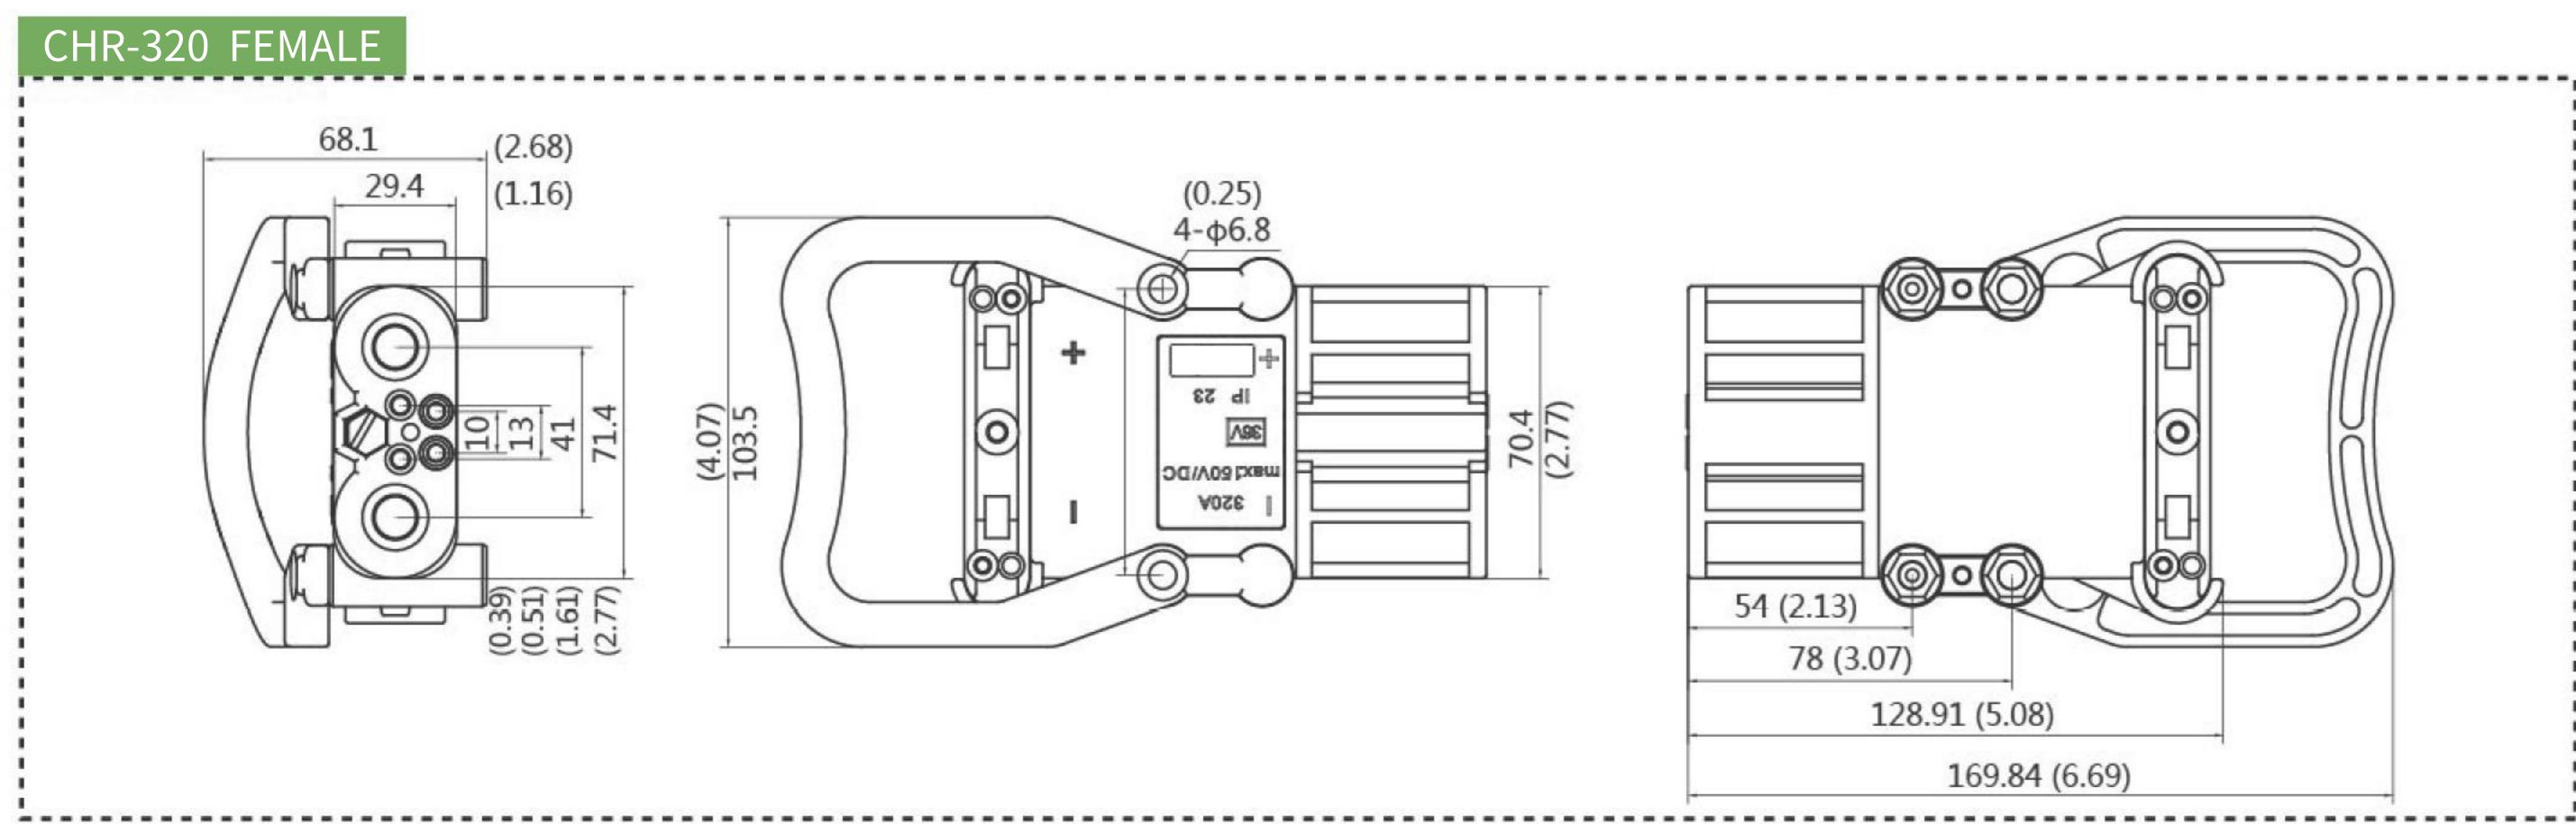

| Part Number           | Rated current | Rated voltage | Material of terminal | Color      | Flammability | Wire        |
|-----------------------|---------------|---------------|----------------------|------------|--------------|-------------|
| Housing               | 320A          | 150V          | PA66                 | Grey/Black | UL94V-0      | N/A         |
| Chief Terminal        | 320A          | 150V          | Copper with silver   | Silvery    | N/A          | 1/0-2/0AWG  |
| Upper Assist Terminal | 20A           | 150V          | Copper with silver   | Silvery    | N/A          | 18AWG-12AWG |
| Below Assist Terminal | 20A           | 150V          | Copper with silver   | Silvery    | N/A          | 18AWG-12AWG |