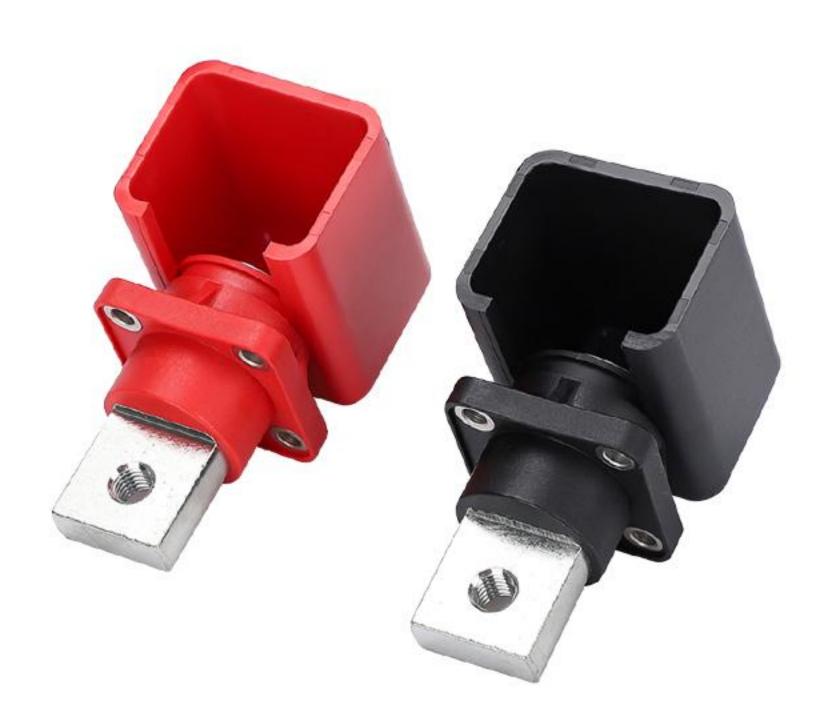

## Application

C Type connectors with pure copper for superior conductivity and durability, ensuring long-lasting performance without compromising efficiency. Current with 120A, 150A, 200A, 300A and 400A to cater to various battery capacities and power needs, providing flexibility during installation and maintenance. Applications: Automotion, marine, communications, various vehicle electrical systems. renewable energy storage systems, etc.

| Product Paremeters             |                              |
|--------------------------------|------------------------------|
| Product Series                 | Battery Terminal Connector   |
| Rated current                  | 400A                         |
| Rated Voltage                  | 0-1000V                      |
| Material                       | Pure Copper (PA66/H62 Brass) |
| Type                           | Square                       |
| Internal thread (contact size) | M8                           |
| Screw Size                     | M8                           |
| Protection Level               | IP54                         |
| Working Temperature            | -40 °C~+125 °C               |