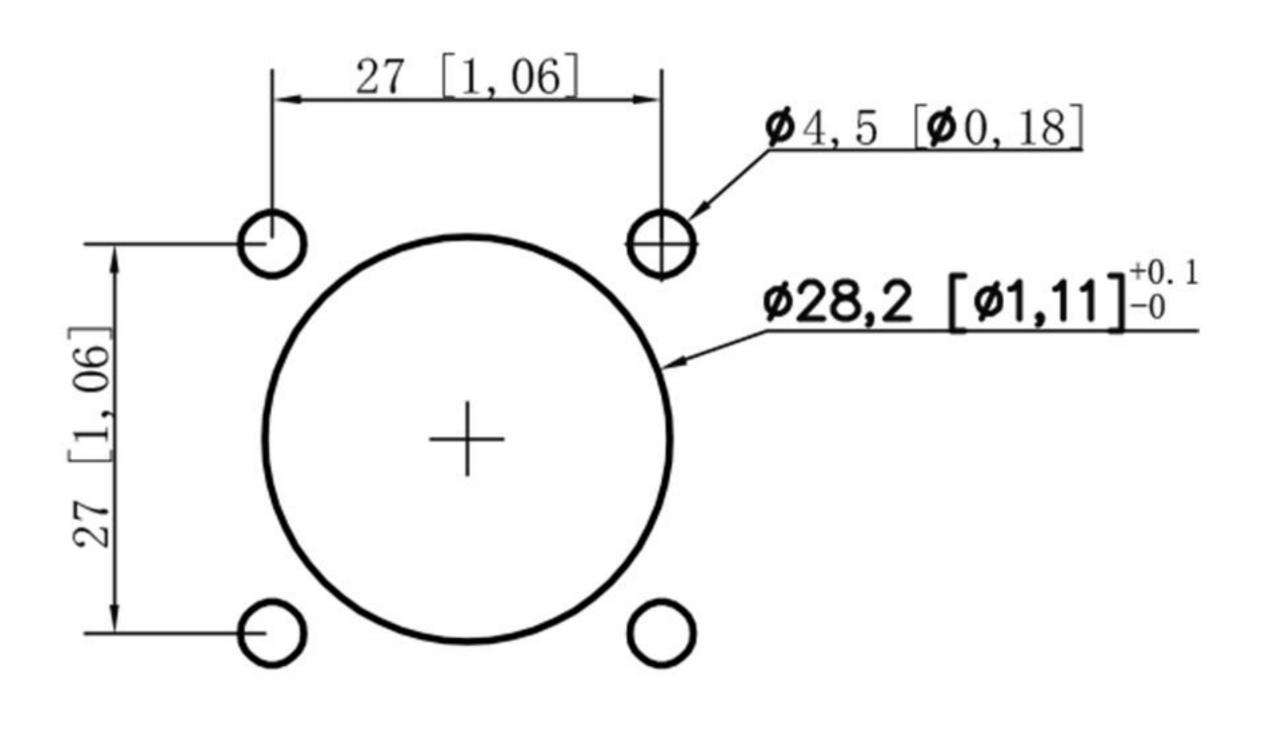

ms. renewable energy storage systems, etc.

| Product Paremeters             |                              |
|--------------------------------|------------------------------|
| Product Series                 | Battery Terminal Connector   |
| Rated current                  | 400A                         |
| Rated Voltage                  | 0-1000V                      |
| Material                       | Pure Copper (PA66/H62 Brass) |
| Type                           | Square                       |
| Internal thread (contact size) | M8                           |
| Screw Size                     | M8                           |
| Protection Level               | IP54                         |
| Working Temperature            | -40 °C~+125 °C               |

## Product dimensions