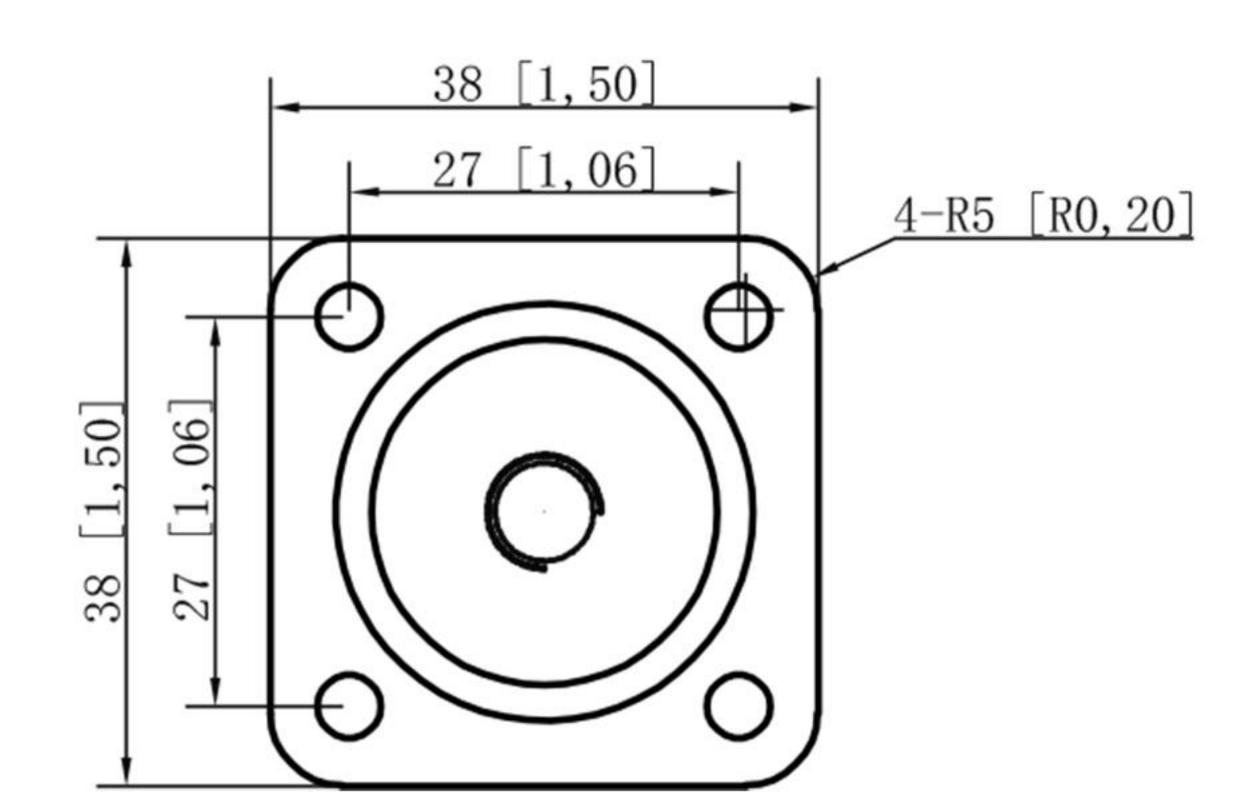

ystems. renewable energy storage systems, etc.

| Product Paremeters             |                              |
|--------------------------------|------------------------------|
| Product Series                 | Battery Terminal Connector   |
| Rated current                  | 400A                         |
| Rated Voltage                  | 0-1000V                      |
| Material                       | Pure Copper (PA66/H62 Brass) |
| Type                           | Square                       |
| Internal thread (contact size) | M8                           |
| Screw Size                     | M8                           |
| Protection Level               | IP54                         |
| Working Temperature            | -40 °C~+125 °C               |

## Product dimensions