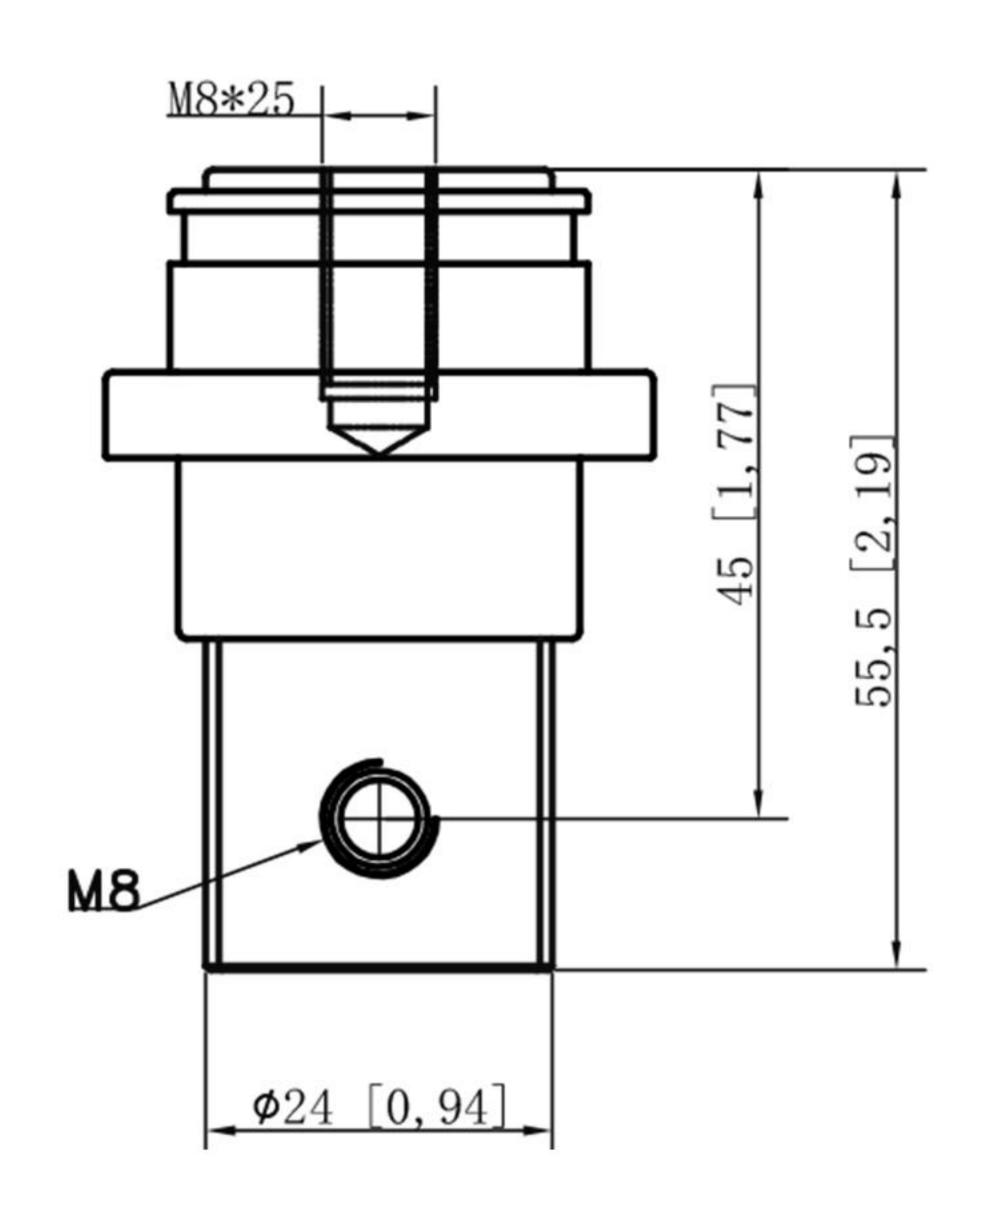

tems. renewable energy storage systems, etc.

| Product Paremeters             |                              |
|--------------------------------|------------------------------|
| Product Series                 | Battery Terminal Connector   |
| Rated current                  | 400A                         |
| Rated Voltage                  | 0-1000V                      |
| Material                       | Pure Copper (PA66/H62 Brass) |
| Type                           | Square                       |
| Internal thread (contact size) | M8                           |
| Screw Size                     | M8                           |
| Protection Level               | IP54                         |
| Working Temperature            | -40 °C~+125 °C               |

## Product dimensions