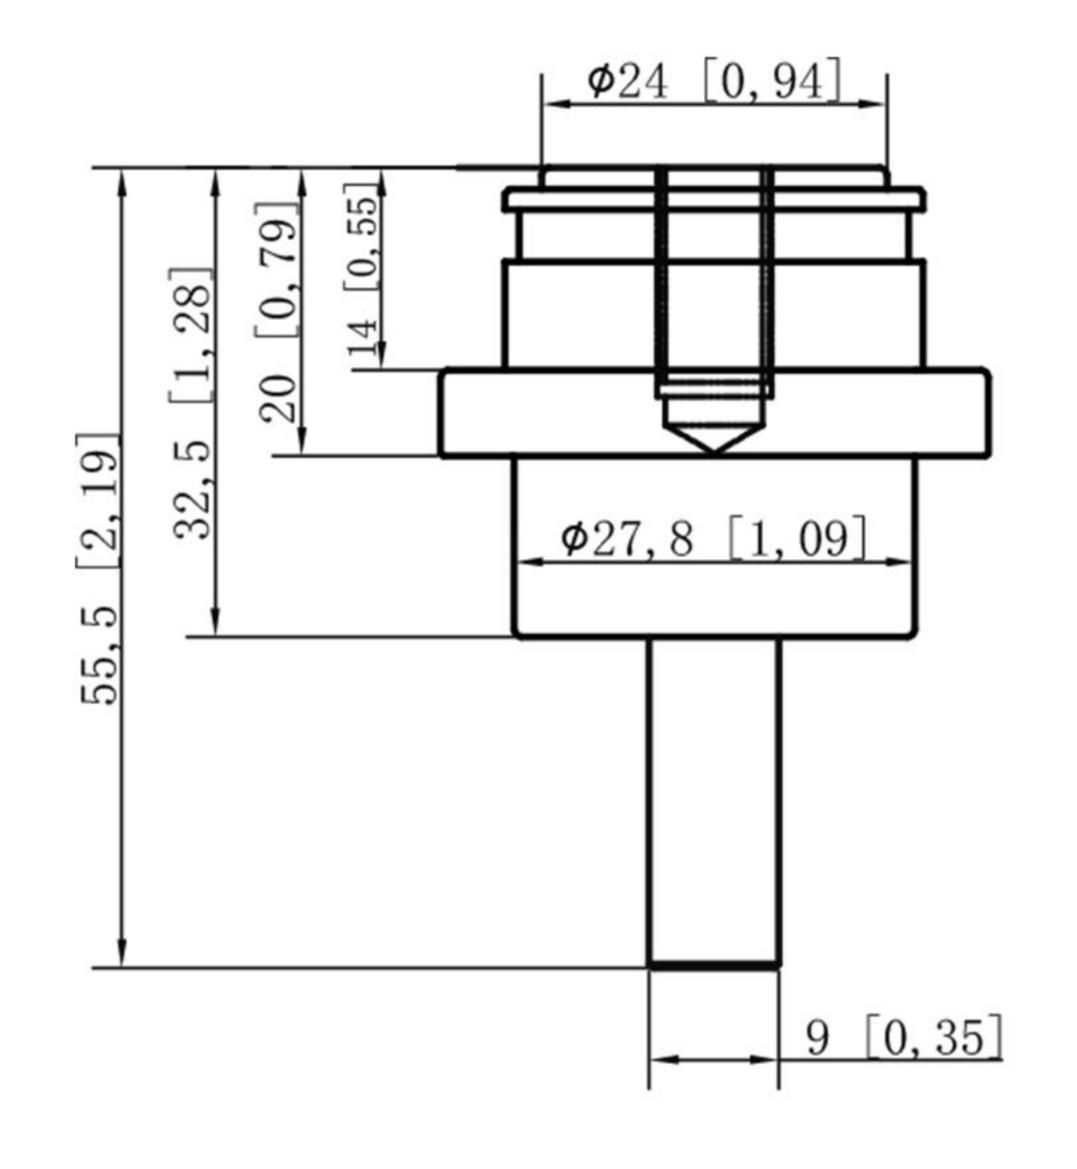

systems. renewable energy storage systems, etc.

| Product Paremeters             |                              |
|--------------------------------|------------------------------|
| Product Series                 | Battery Terminal Connector   |
| Rated current                  | 400A                         |
| Rated Voltage                  | 0-1000V                      |
| Material                       | Pure Copper (PA66/H62 Brass) |
| Type                           | Square                       |
| Internal thread (contact size) | M8                           |
| Screw Size                     | M8                           |
| Protection Level               | IP54                         |
| Working Temperature            | -40 °C~+125 °C               |

## Product dimensions