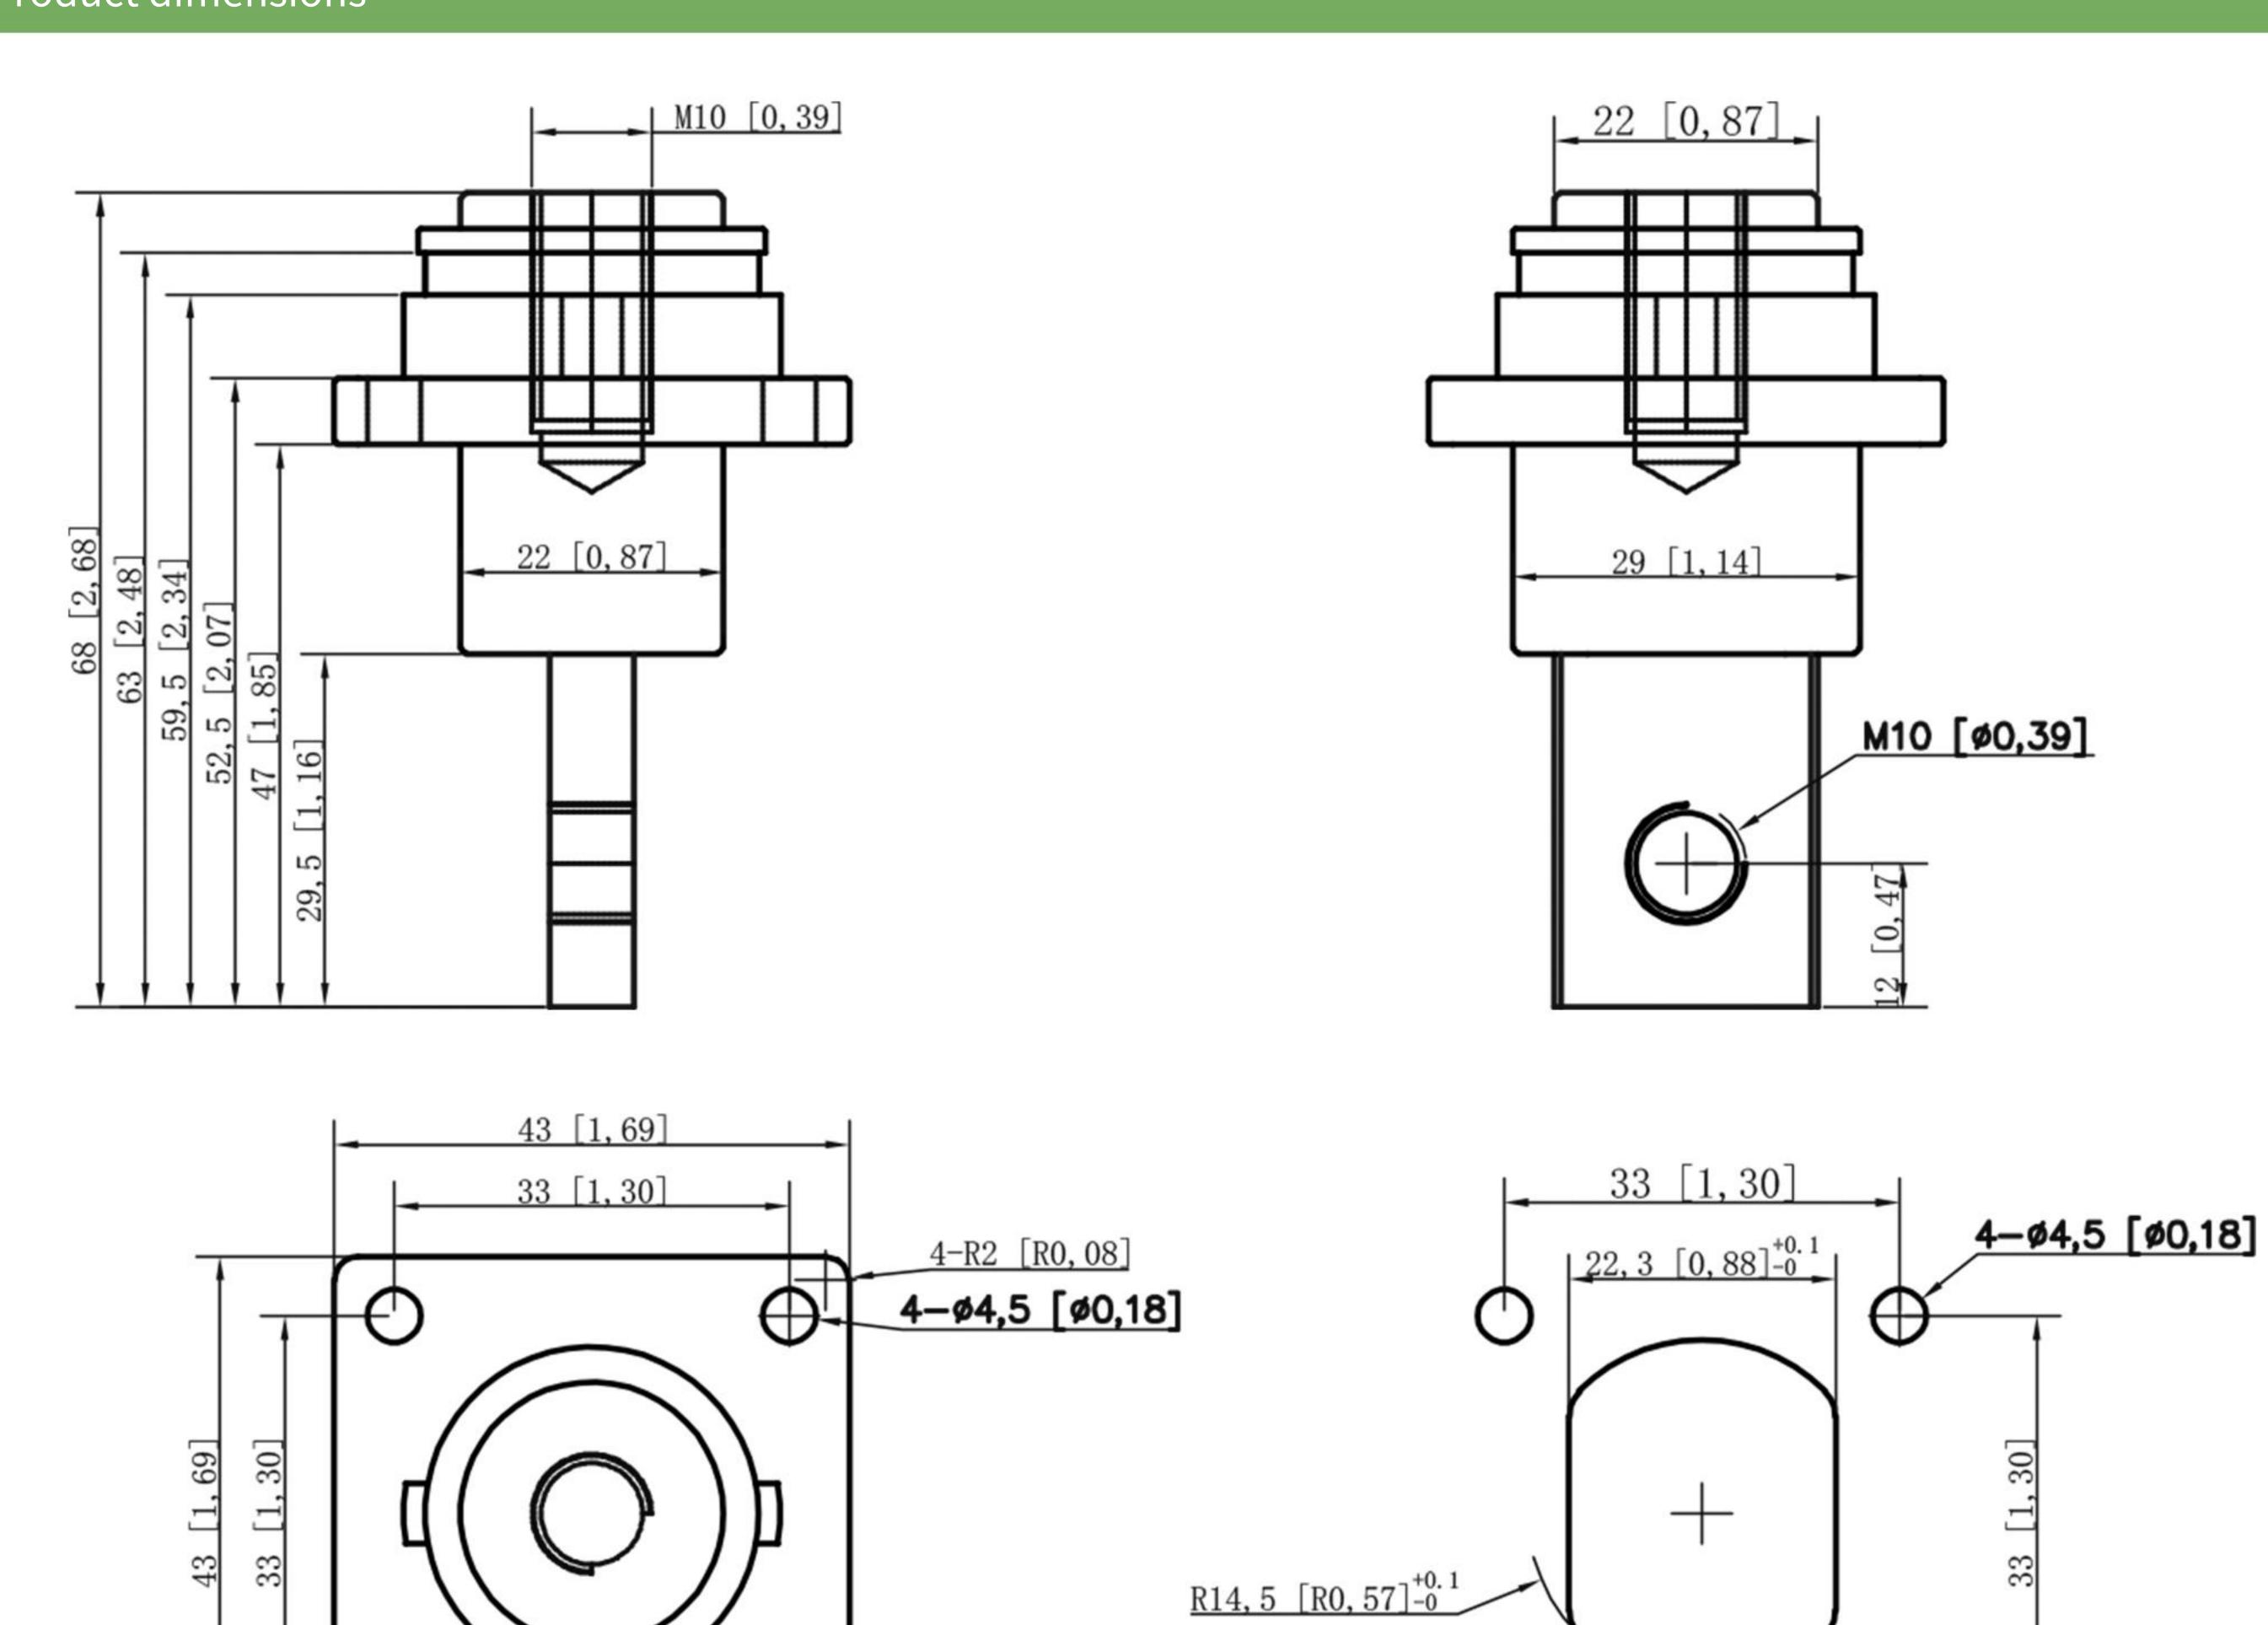

systems. renewable energy storage systems, etc.

| Product Paremeters             |                              |
|--------------------------------|------------------------------|
| Product Series                 | Battery Terminal Connector   |
| Rated current                  | 300A                         |
| Rated Voltage                  | 0-1000V                      |
| Material                       | Pure Copper (PA66/H62 Brass) |
| Type                           | Square                       |
| Internal thread (contact size) | M8                           |
| Screw Size                     | M6                           |
| Protection Level               | IP54                         |
| Working Temperature            | -40 °C~+125 °C               |

## Product dimensions