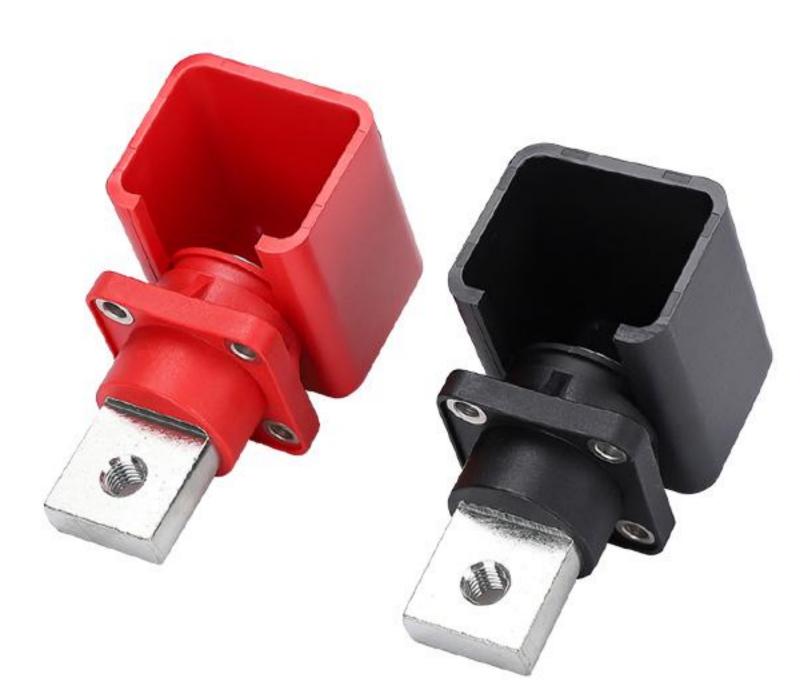

## Application

C Type connectors with pure copper for superior conductivity and durability, ensuring long-lasting performance without compromising efficiency. Current with 120A, 150A, 200A, 300A and 400A to cater to various battery capacities and power needs, providing flexibility during installation and maintenance. Applications: Automotion, marine, communications, various vehicle electrical systems. renewable energy storage systems, etc.

| Product Paremeters             |                              |
|--------------------------------|------------------------------|
| Product Series                 | Battery Terminal Connector   |
| Rated current                  | 300A                         |
| Rated Voltage                  | 0-1000V                      |
| Material                       | Pure Copper (PA66/H62 Brass) |
| Type                           | Square                       |
| Internal thread (contact size) | M8                           |
| Screw Size                     | M6                           |
| Protection Level               | IP54                         |
| Working Temperature            | -40 °C~+125 °C               |