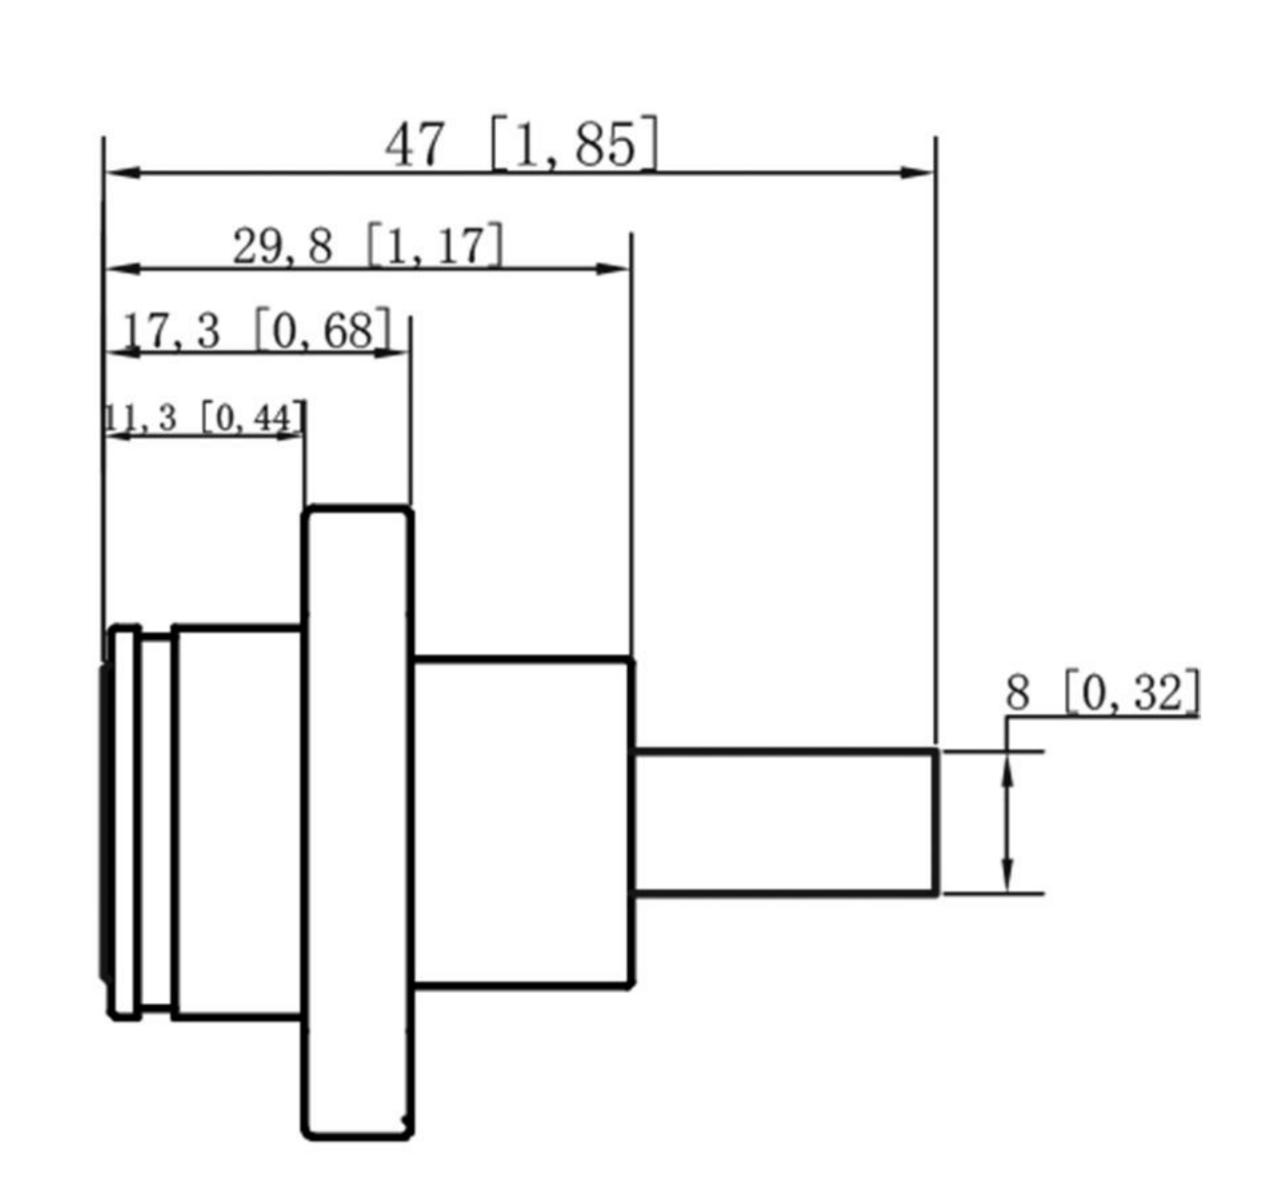

ms. renewable energy storage systems, etc.

| Product Paremeters             |                              |
|--------------------------------|------------------------------|
| Product Series                 | Battery Terminal Connector   |
| Rated current                  | 200A                         |
| Rated Voltage                  | 0-1000V                      |
| Material                       | Pure Copper (PA66/H62 Brass) |
| Type                           | Square                       |
| Internal thread (contact size) | M8                           |
| Screw Size                     | M6                           |
| Protection Level               | IP54                         |
| Working Temperature            | -40 °C~+125 °C               |

## Product dimensions