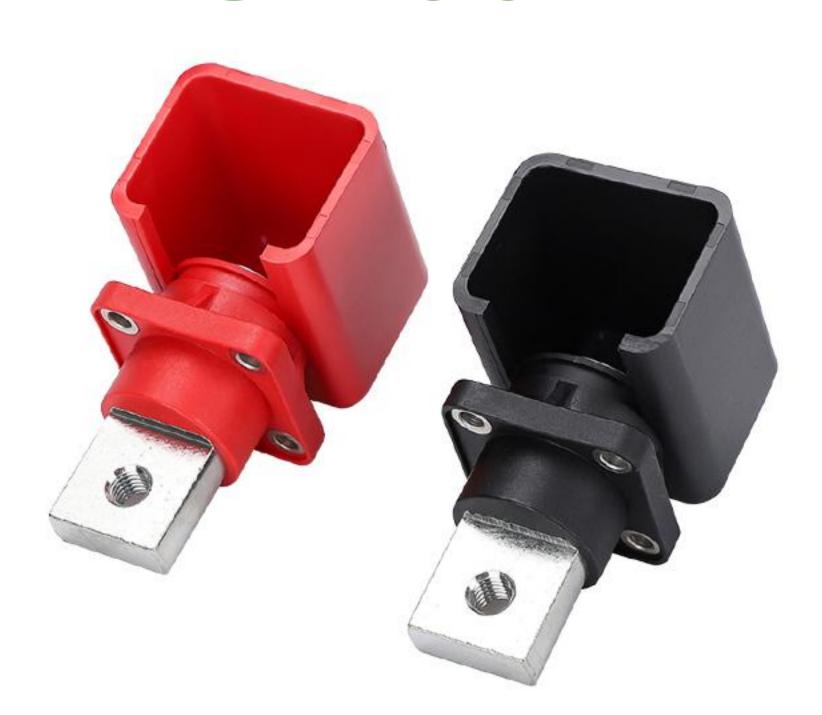

## Application

C Type connectors with pure copper for superior conductivity and durability, ensuring long-lasting performance without compromising efficiency. Current with 120A, 150A, 200A, 300A and 400A to cater to various battery capacities and power needs, providing flexibility during installation and maintenance. Applications: Automotion, marine, communications, various vehicle electrical systems. renewable energy storage systems, etc.

| Product Paremeters             |                              |
|--------------------------------|------------------------------|
| Product Series                 | Battery Terminal Connector   |
| Rated current                  | 200A                         |
| Rated Voltage                  | 0-1000V                      |
| Material                       | Pure Copper (PA66/H62 Brass) |
| Type                           | Square                       |
| Internal thread (contact size) | M8                           |
| Screw Size                     | M6                           |
| Protection Level               | IP54                         |
| Working Temperature            | -40 °C~+125 °C               |