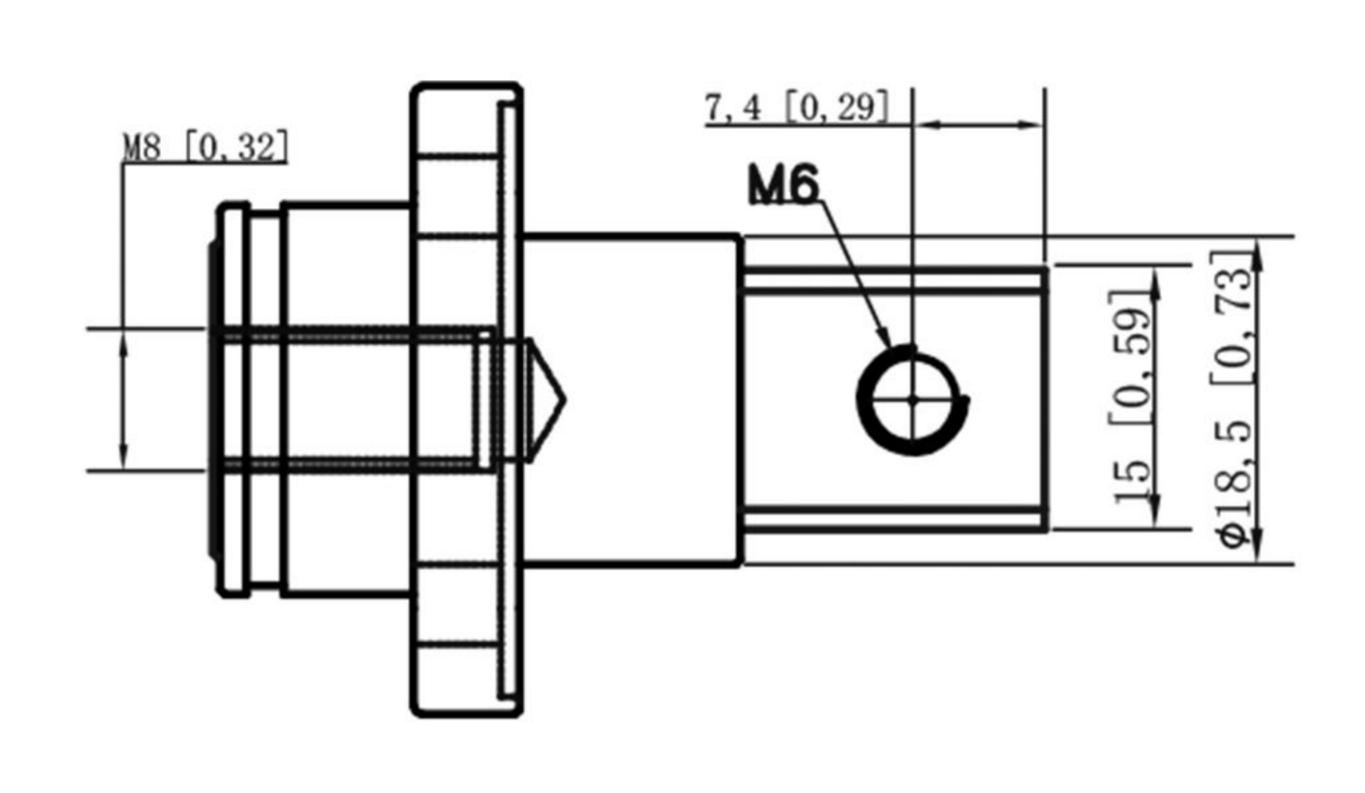

ystems. renewable energy storage systems, etc.

| Product Paremeters             |                              |
|--------------------------------|------------------------------|
| Product Series                 | Battery Terminal Connector   |
| Rated current                  | 200A                         |
| Rated Voltage                  | 0-1000V                      |
| Material                       | Pure Copper (PA66/H62 Brass) |
| Type                           | Square                       |
| Internal thread (contact size) | M8                           |
| Screw Size                     | M6                           |
| Protection Level               | IP54                         |
| Working Temperature            | -40 °C~+125 °C               |

## Product dimensions