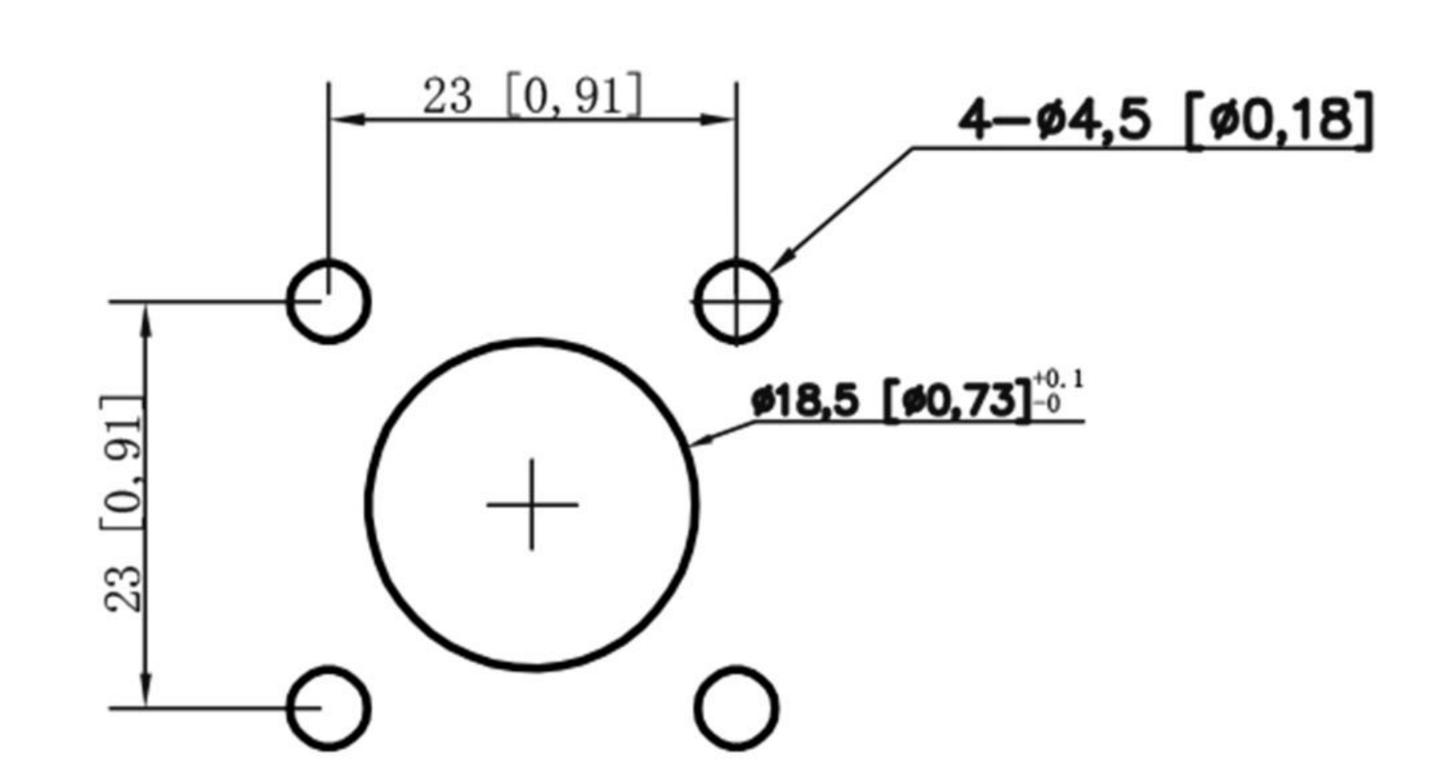

systems. renewable energy storage systems, etc.

| Product Paremeters             |                              |
|--------------------------------|------------------------------|
| Product Series                 | Battery Terminal Connector   |
| Rated current                  | 200A                         |
| Rated Voltage                  | 0-1000V                      |
| Material                       | Pure Copper (PA66/H62 Brass) |
| Type                           | Square                       |
| Internal thread (contact size) | M8                           |
| Screw Size                     | M6                           |
| Protection Level               | IP54                         |
| Working Temperature            | -40 °C~+125 °C               |

## Product dimensions