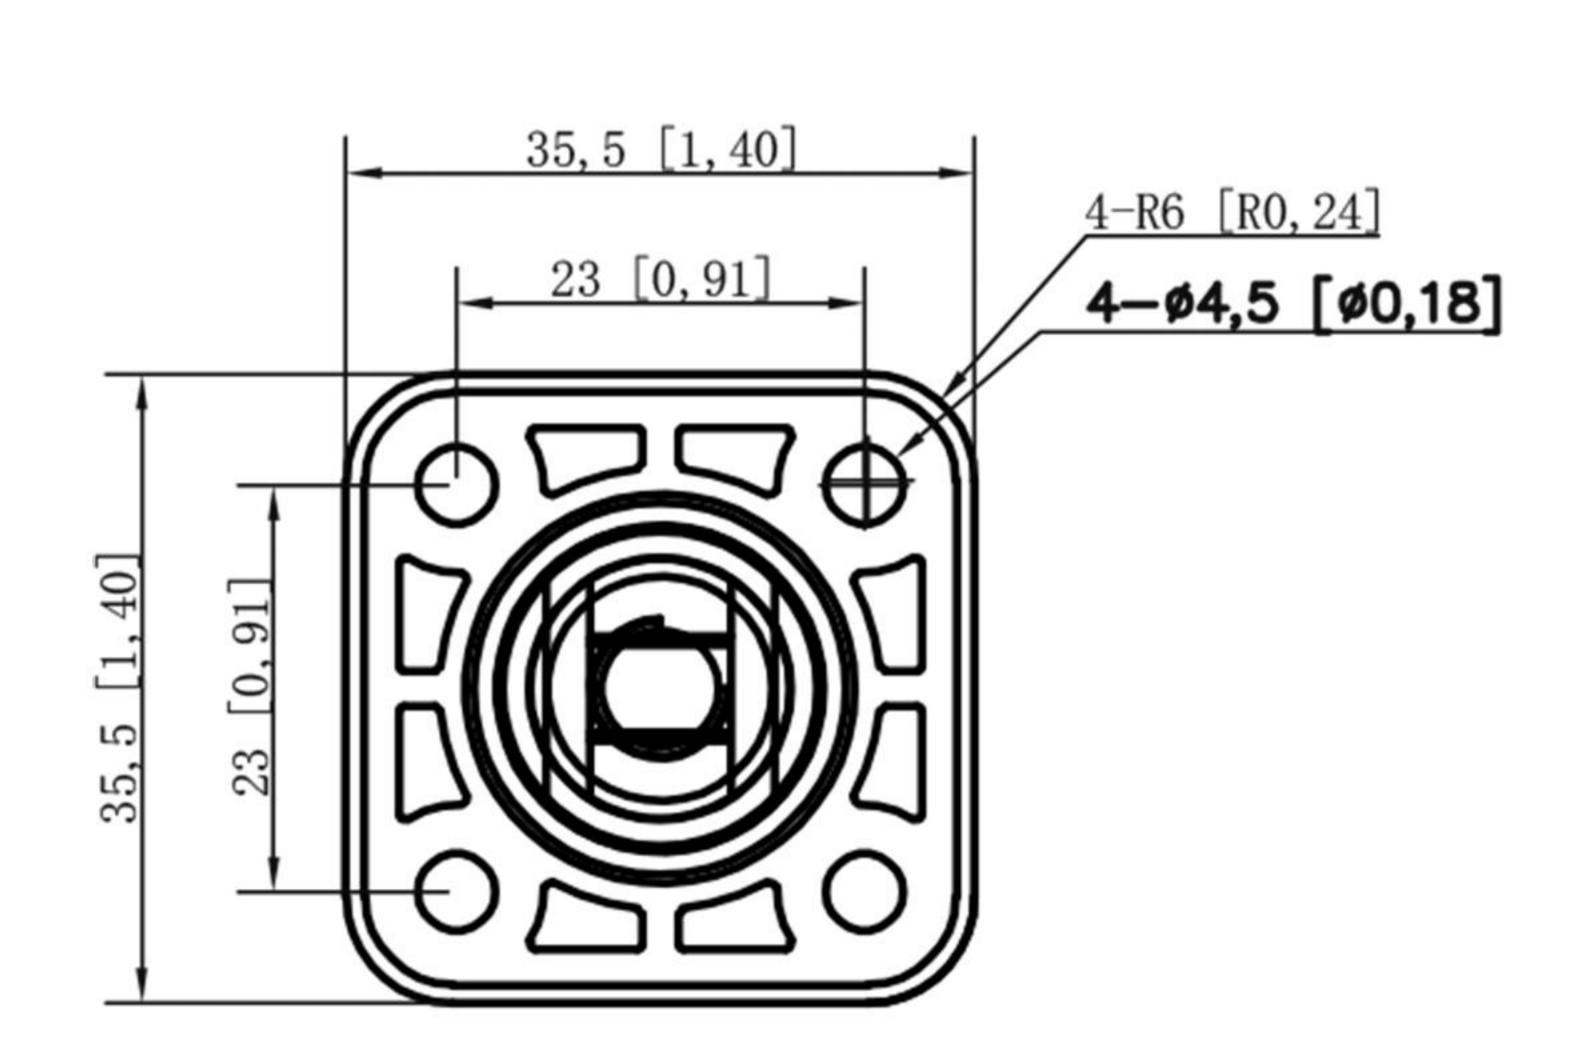

tems. renewable energy storage systems, etc.

| Product Paremeters             |                              |
|--------------------------------|------------------------------|
| Product Series                 | Battery Terminal Connector   |
| Rated current                  | 200A                         |
| Rated Voltage                  | 0-1000V                      |
| Material                       | Pure Copper (PA66/H62 Brass) |
| Type                           | Square                       |
| Internal thread (contact size) | M8                           |
| Screw Size                     | M6                           |
| Protection Level               | IP54                         |
| Working Temperature            | -40 °C~+125 °C               |

## Product dimensions