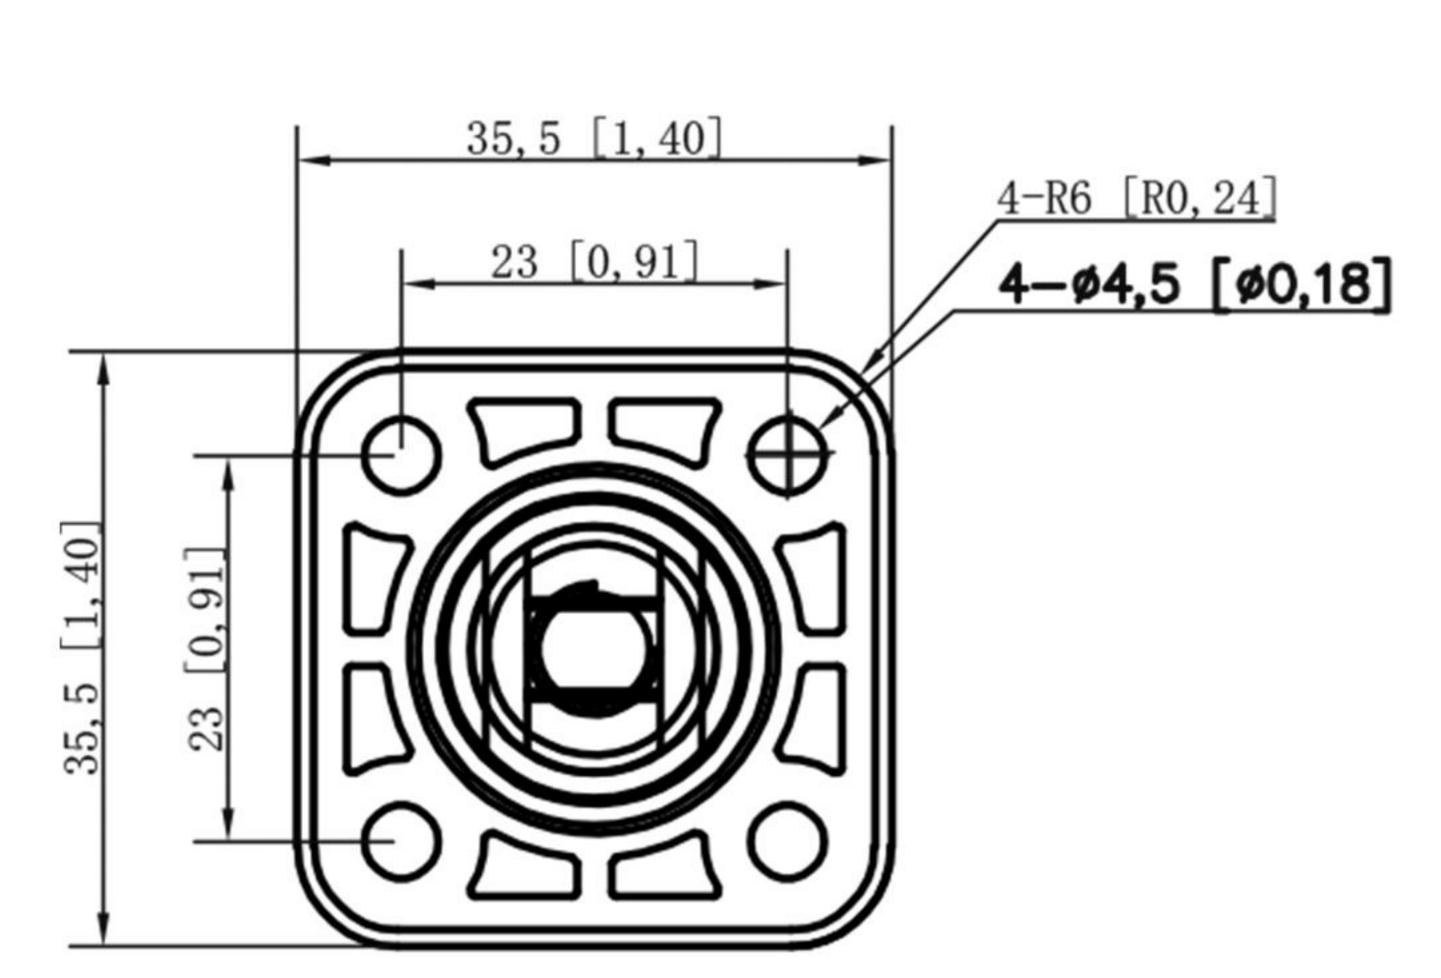

tems. renewable energy storage systems, etc.

| Product Paremeters             |                              |
|--------------------------------|------------------------------|
| Product Series                 | Battery Terminal Connector   |
| Rated current                  | 150A                         |
| Rated Voltage                  | 0-1000V                      |
| Material                       | Pure Copper (PA66/H62 Brass) |
| Type                           | Square                       |
| Internal thread (contact size) | M8                           |
| Screw Size                     | M6                           |
| Protection Level               | IP54                         |
| Working Temperature            | -40 °C~+125 °C               |

## Product dimensions