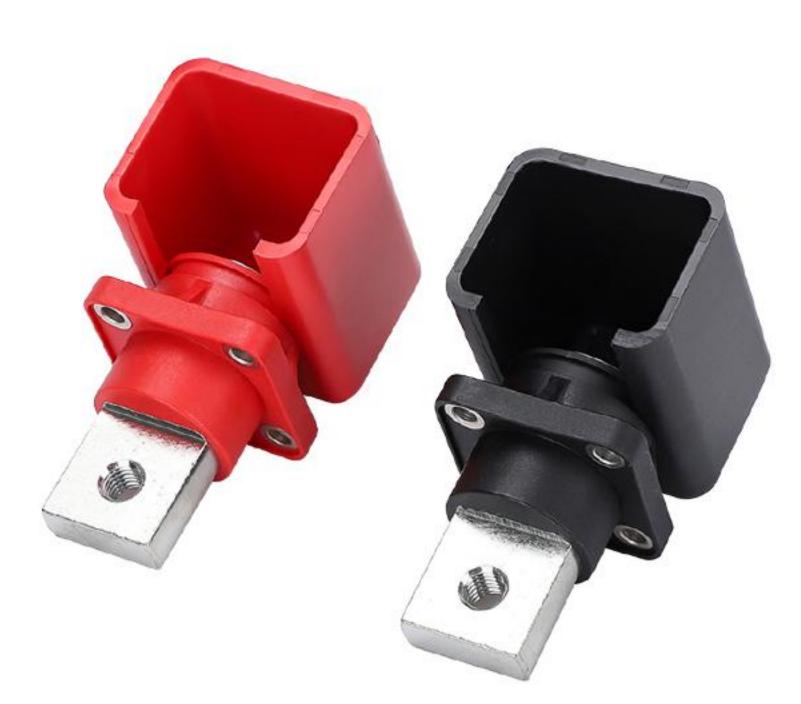

## Application

C Type connectors with pure copper for superior conductivity and durability, ensuring long-lasting performance without compromising efficiency. Current with 120A, 150A, 200A, 300A and 400A to cater to various battery capacities and power needs, providing flexibility during installation and maintenance. Applications: Automotion, marine, communications, various vehicle electrical systems. renewable energy storage systems, etc.

| Product Paremeters             |                              |
|--------------------------------|------------------------------|
| Product Series                 | Battery Terminal Connector   |
| Rated current                  | 150A                         |
| Rated Voltage                  | 0-1000V                      |
| Material                       | Pure Copper (PA66/H62 Brass) |
| Type                           | Square                       |
| Internal thread (contact size) | M8                           |
| Screw Size                     | M6                           |
| Protection Level               | IP54                         |
| Working Temperature            | -40 °C~+125 °C               |