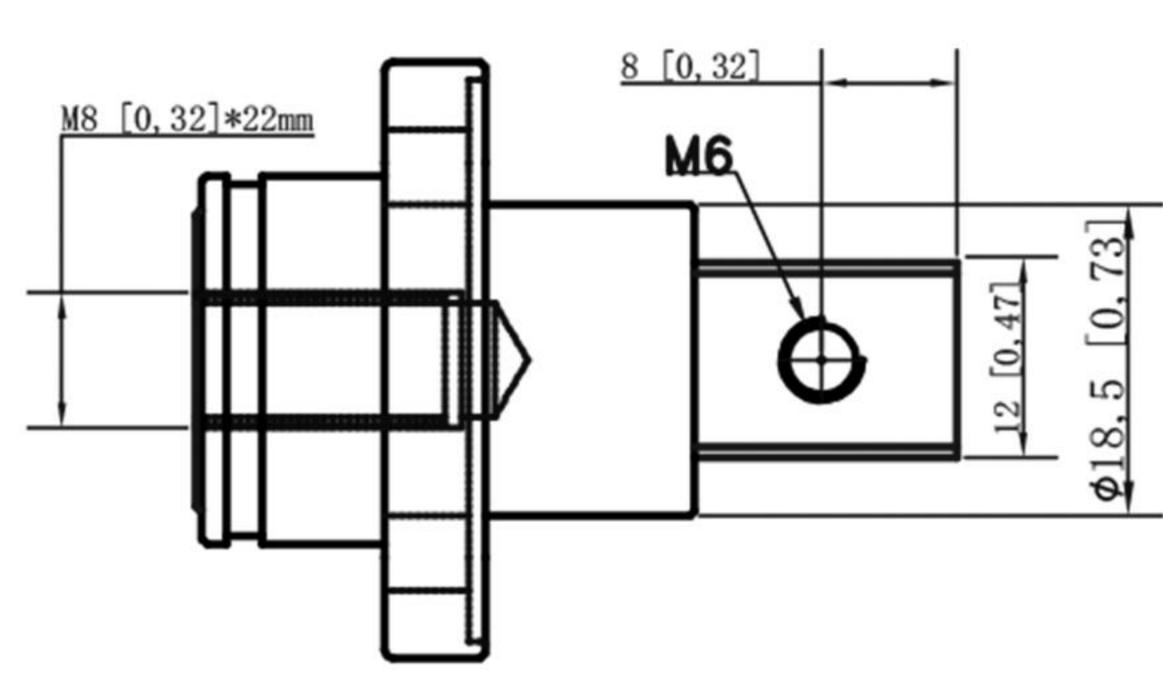

ystems. renewable energy storage systems, etc.

| Product Paremeters             |                              |
|--------------------------------|------------------------------|
| Product Series                 | Battery Terminal Connector   |
| Rated current                  | 150A                         |
| Rated Voltage                  | 0-1000V                      |
| Material                       | Pure Copper (PA66/H62 Brass) |
| Type                           | Square                       |
| Internal thread (contact size) | M8                           |
| Screw Size                     | M6                           |
| Protection Level               | IP54                         |
| Working Temperature            | -40 °C~+125 °C               |

## Product dimensions