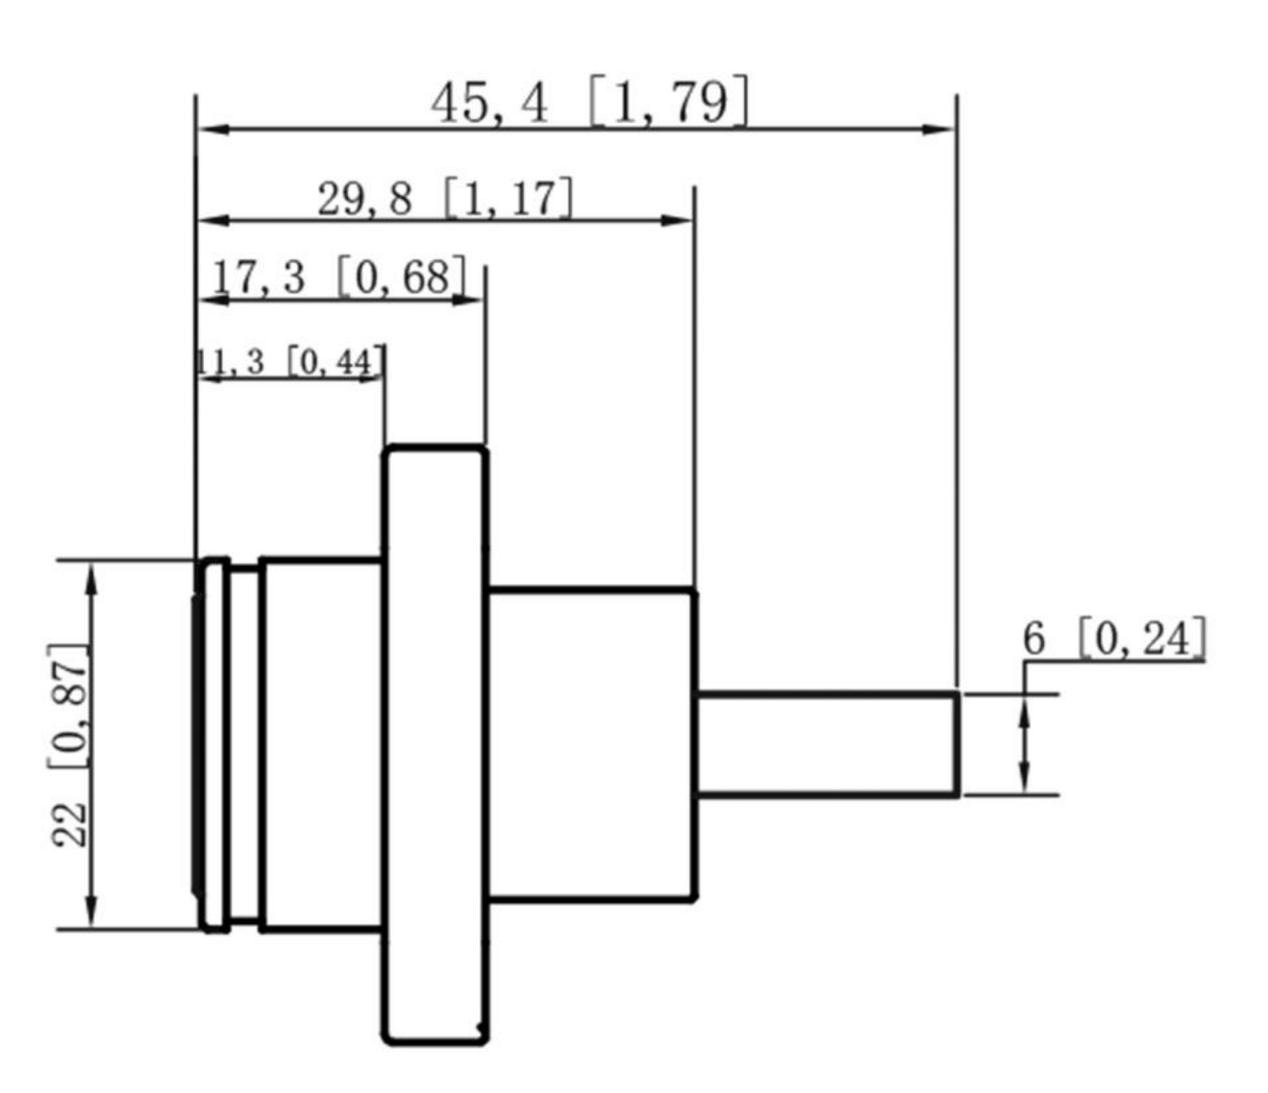

ms. renewable energy storage systems, etc.

| Product Paremeters             |                              |
|--------------------------------|------------------------------|
| Product Series                 | Battery Terminal Connector   |
| Rated current                  | 150A                         |
| Rated Voltage                  | 0-1000V                      |
| Material                       | Pure Copper (PA66/H62 Brass) |
| Type                           | Square                       |
| Internal thread (contact size) | M8                           |
| Screw Size                     | M6                           |
| Protection Level               | IP54                         |
| Working Temperature            | -40 °C~+125 °C               |

## Product dimensions