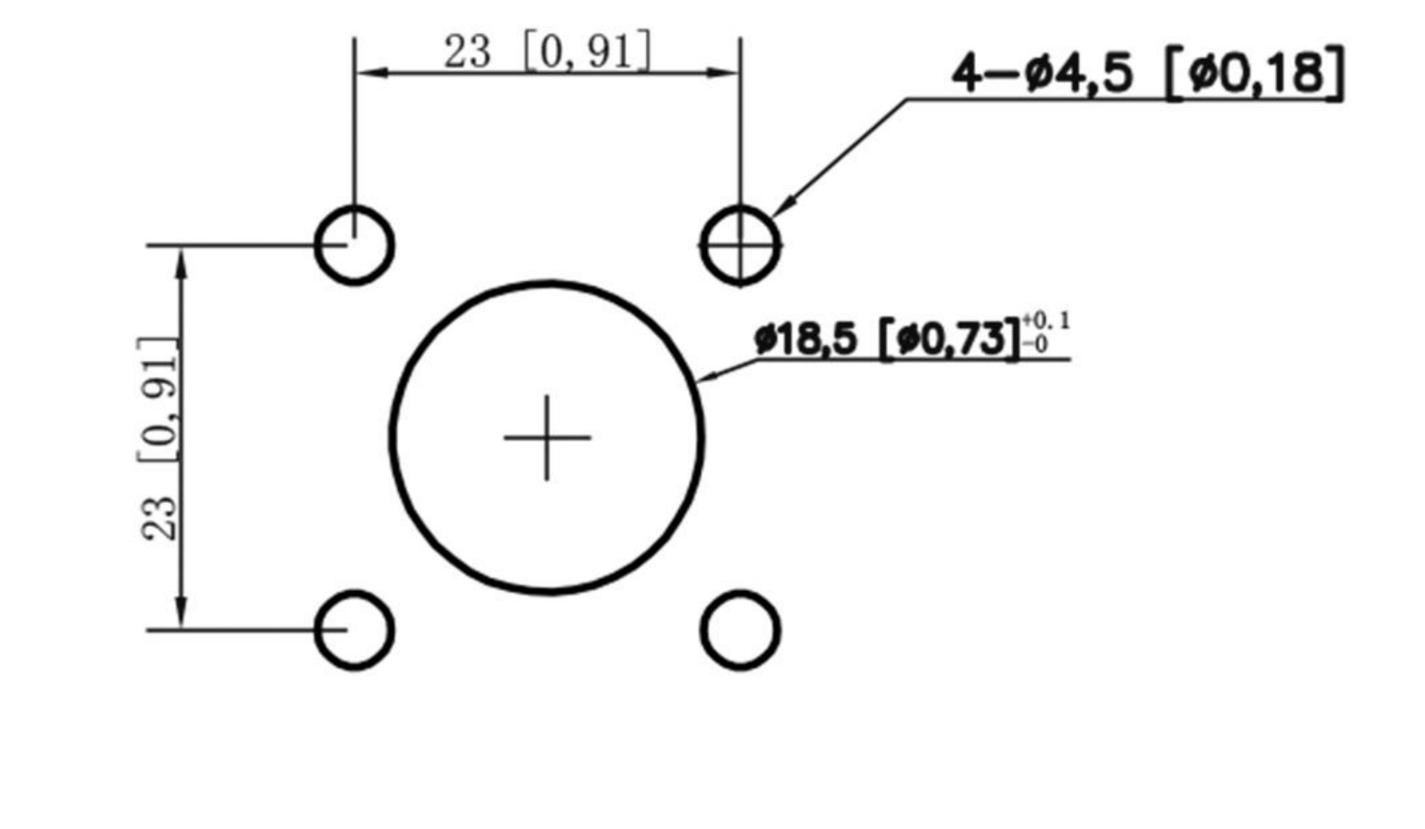

systems. renewable energy storage systems, etc.

| Product Paremeters             |                              |
|--------------------------------|------------------------------|
| Product Series                 | Battery Terminal Connector   |
| Rated current                  | 150A                         |
| Rated Voltage                  | 0-1000V                      |
| Material                       | Pure Copper (PA66/H62 Brass) |
| Type                           | Square                       |
| Internal thread (contact size) | M8                           |
| Screw Size                     | M6                           |
| Protection Level               | IP54                         |
| Working Temperature            | -40 °C~+125 °C               |

## Product dimensions