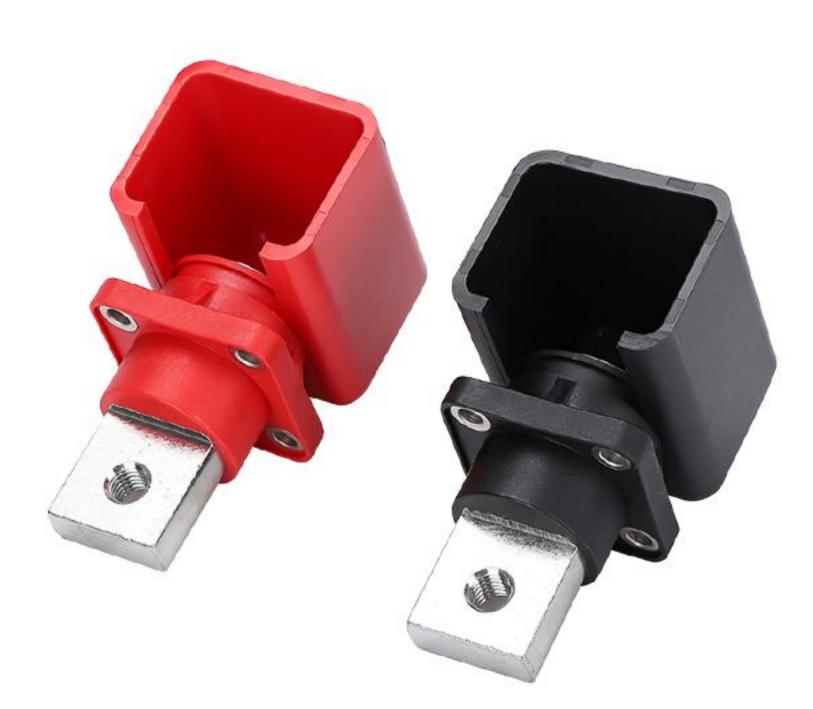

## Application

C Type connectors with pure copper for superior conductivity and durability, ensuring long-lasting performance without compromising efficiency. Current with 120A, 150A, 200A, 300A and 400A to cater to various battery capacities and power needs, providing flexibility during installation and maintenance. Applications: Automotion, marine, communications, various vehicle electrical systems. renewable energy storage systems, etc.

| Product Paremeters             |                              |
|--------------------------------|------------------------------|
| Product Series                 | Battery Terminal Connector   |
| Rated current                  | 120A                         |
| Rated Voltage                  | 0-1000V                      |
| Material                       | Pure Copper (PA66/H62 Brass) |
| Type                           | Square                       |
| Internal thread (contact size) | M6                           |
| Screw Size                     | M6                           |
| Protection Level               | IP54                         |
| Working Temperature            | -40 °C~+125 °C               |