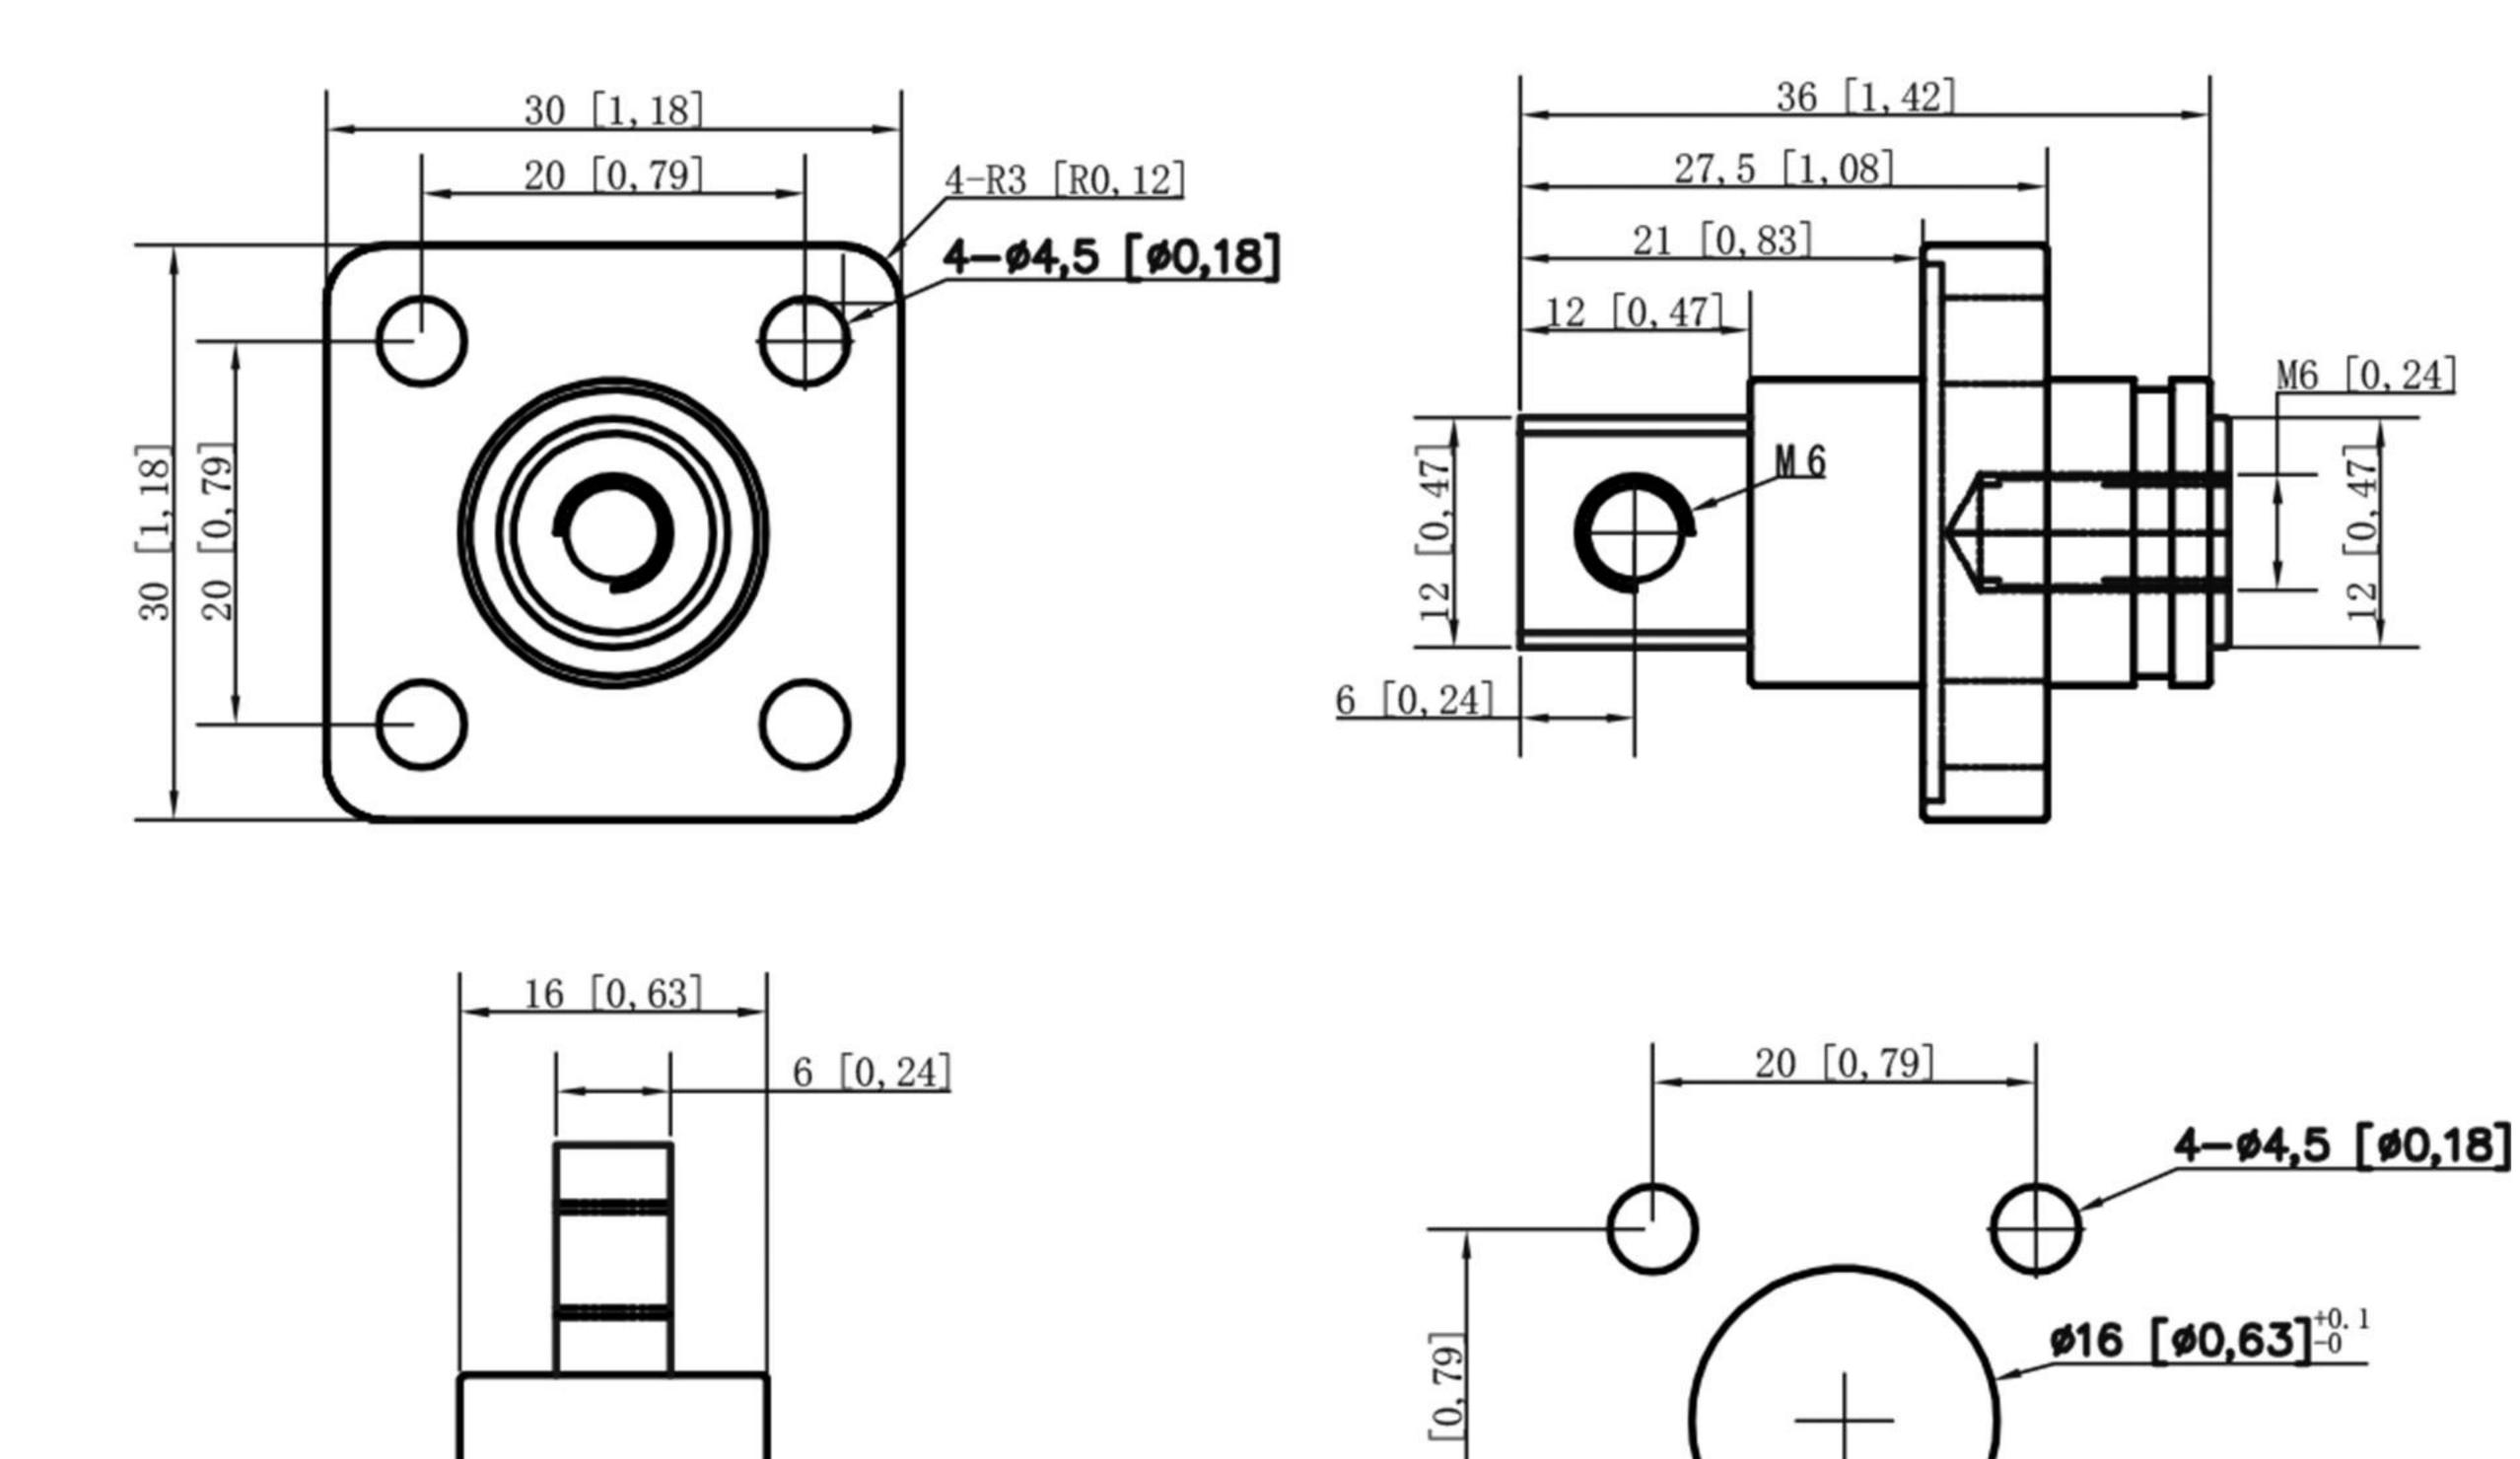

systems. renewable energy storage systems, etc.

| Product Paremeters             |                              |
|--------------------------------|------------------------------|
| Product Series                 | Battery Terminal Connector   |
| Rated current                  | 120A                         |
| Rated Voltage                  | 0-1000V                      |
| Material                       | Pure Copper (PA66/H62 Brass) |
| Type                           | Square                       |
| Internal thread (contact size) | M6                           |
| Screw Size                     | M6                           |
| Protection Level               | IP54                         |
| Working Temperature            | -40 °C~+125 °C               |

## Product dimensions



6, 5 [0, 26]

M6 [0, 24]