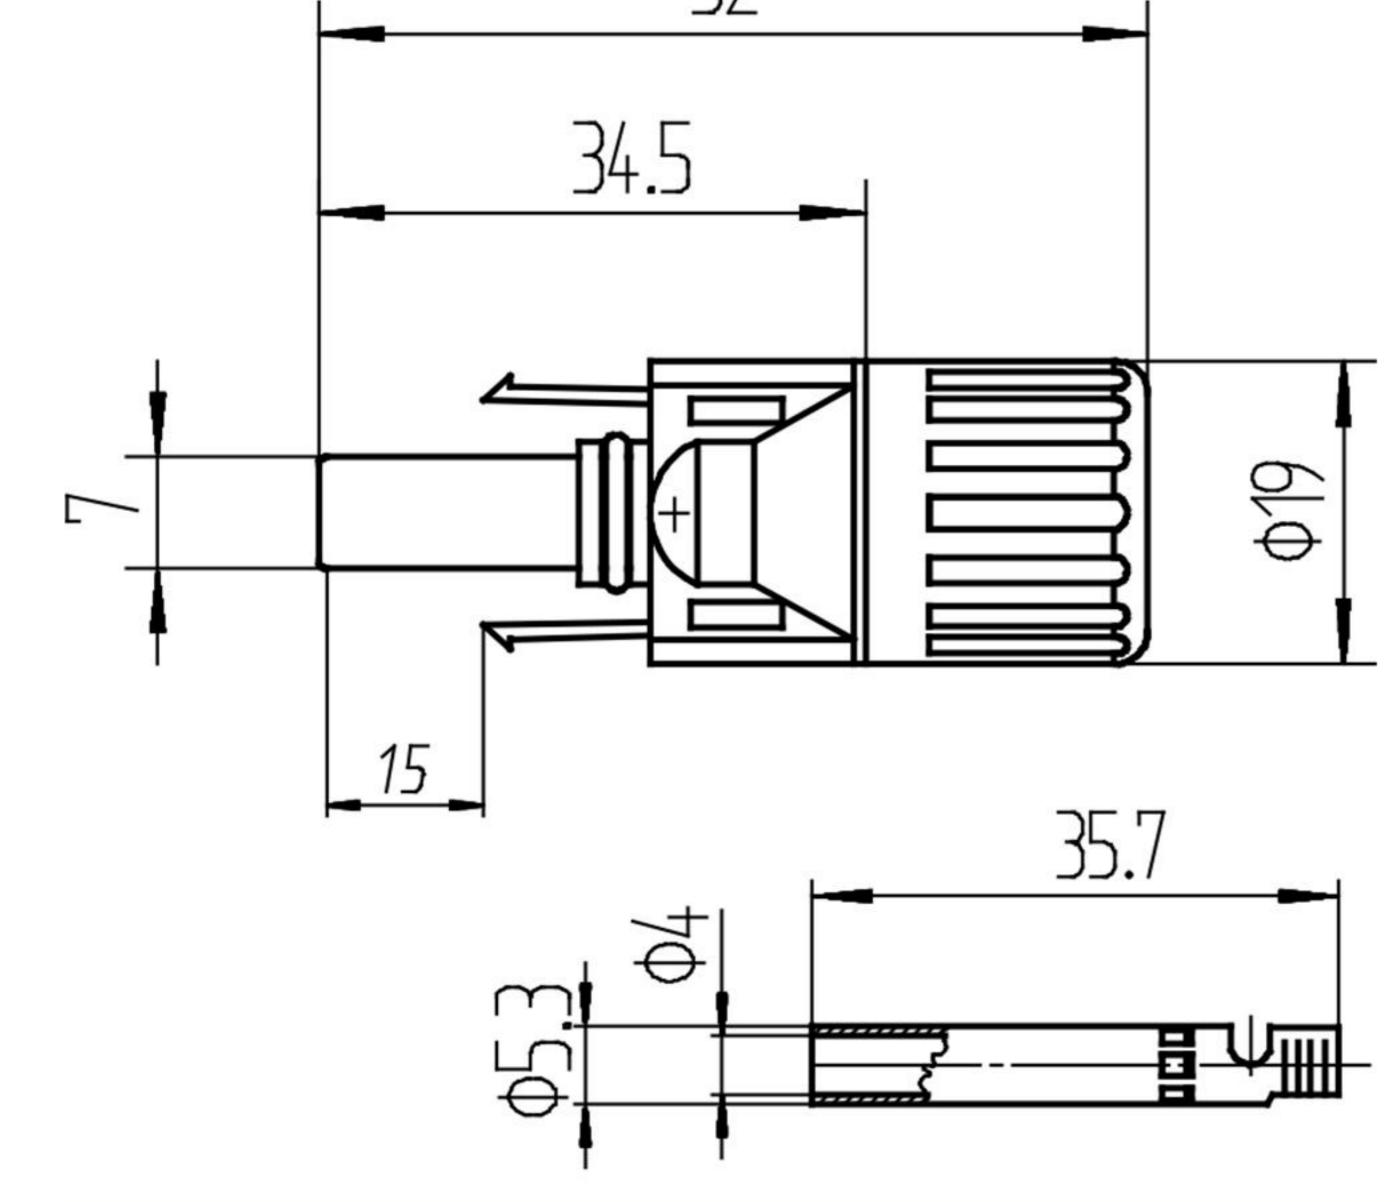

|--------------------------------|------------------------|------------------------------------------|-------------------------|
| Rated current                  | 30A                    | Rated Voltage                            | 1500VDC(IEC)1000VDC(UL) |
| Ambient temperature range      | -40°C~+90°C (IEC)      | Contact resistance of<br>plug connectors | 0.5mΩ                   |
| Degree of protection           | IP68mated IP2X unmated | Contact material                         | Copper,tin plated       |
| Locking system plug connectors | Snap-in(nur/only MC4)  | Flame class                              | UL94-HB/UL94-V0         |
| Cable size                     | 2.5mm², 4mm², 6mm²     | Approval                                 | UL                      |

# Product dimensions 52







#### Accessories







MC4 Spanner