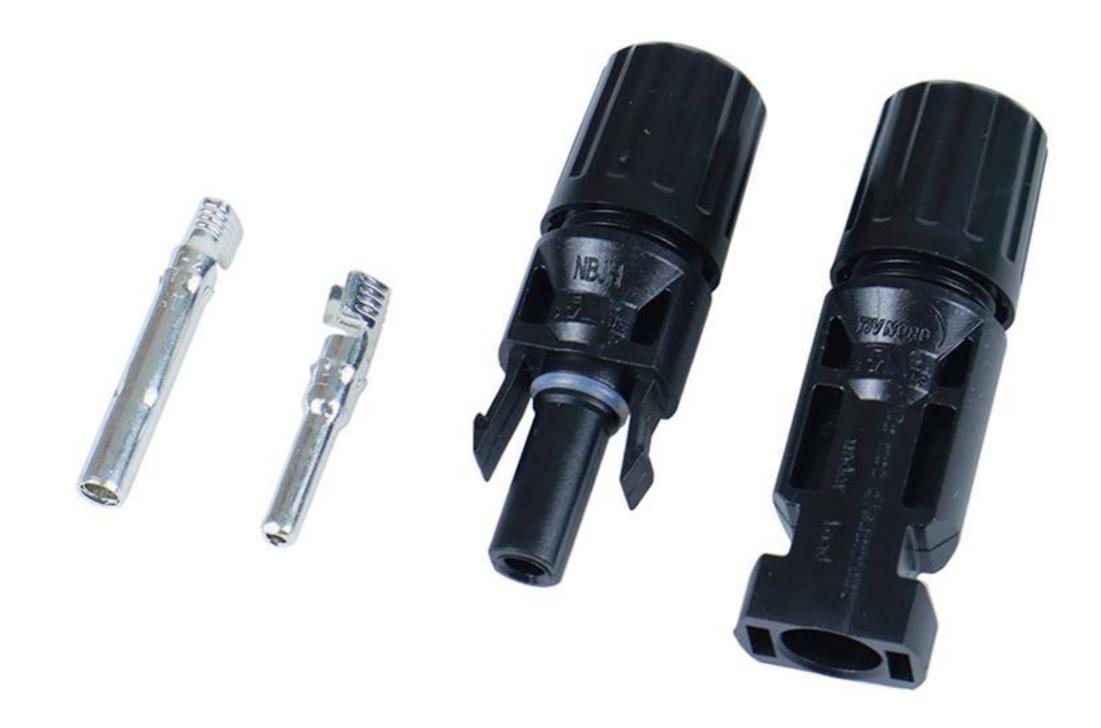

## MC4 UL Type

#### Application

elehub offers high-quality MC4 connectors that are specifically designed for solar panel applications. The MC4 male and female connectors are compatible with standard solar cables, allowing you to easily connect and disconnect your solar panels as needed.