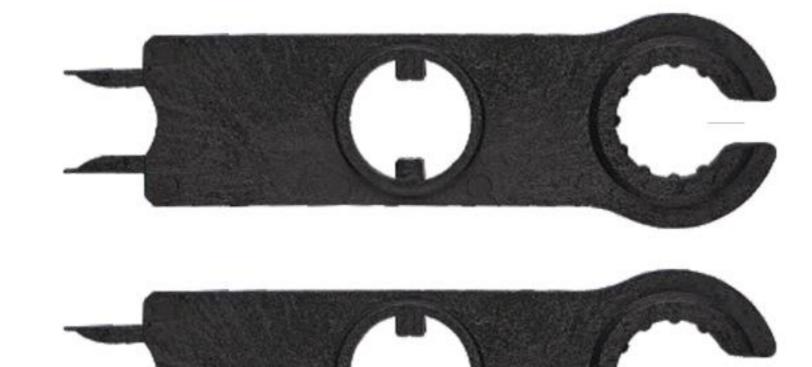

-------|------------------------|------------------------------------------|-------------------------|
| Rated current                  | 30A                    | Rated Voltage                            | 1500VDC(IEC)1000VDC(UL) |
| Ambient temperature range      | -40°C~+90°C (IEC)      | Contact resistance of<br>plug connectors | 0.5mΩ                   |
| Degree of protection           | IP68mated IP2X unmated | Contact material                         | Copper,tin plated       |
| Locking system plug connectors | Snap-in(nur/only MC4)  | Flame class                              | UL94-HB/UL94-V0         |
| Cable size                     | 2.5mm², 4mm², 6mm²     | Approval                                 | UL                      |

# Product dimensions 52







#### Accessories







MC4 Spanner