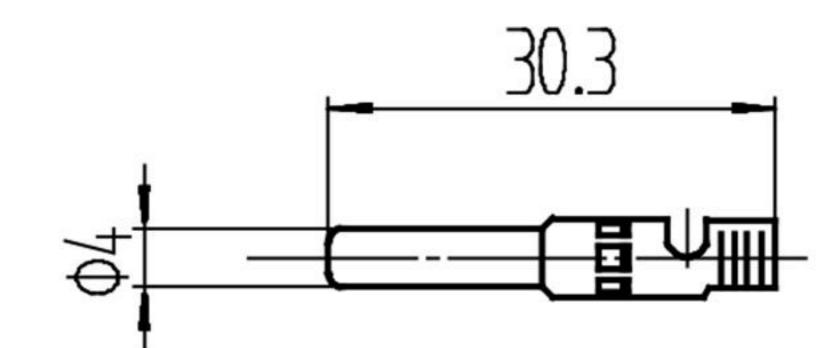

-----------------------------|------------------------|------------------------------------------|-------------------------|
| Rated current                  | 30A                    | Rated Voltage                            | 1500VDC(IEC)1000VDC(UL) |
| Ambient temperature range      | -40°C~+90°C (IEC)      | Contact resistance of<br>plug connectors | 0.5mΩ                   |
| Degree of protection           | IP68mated IP2X unmated | Contact material                         | Copper,tin plated       |
| Locking system plug connectors | Snap-in(nur/only MC4)  | Flame class                              | UL94-HB/UL94-V0         |
| Cable size                     | 2.5mm², 4mm², 6mm²     | Approval                                 | UL                      |

# Product dimensions 52







#### Accessories







MC4 Spanner