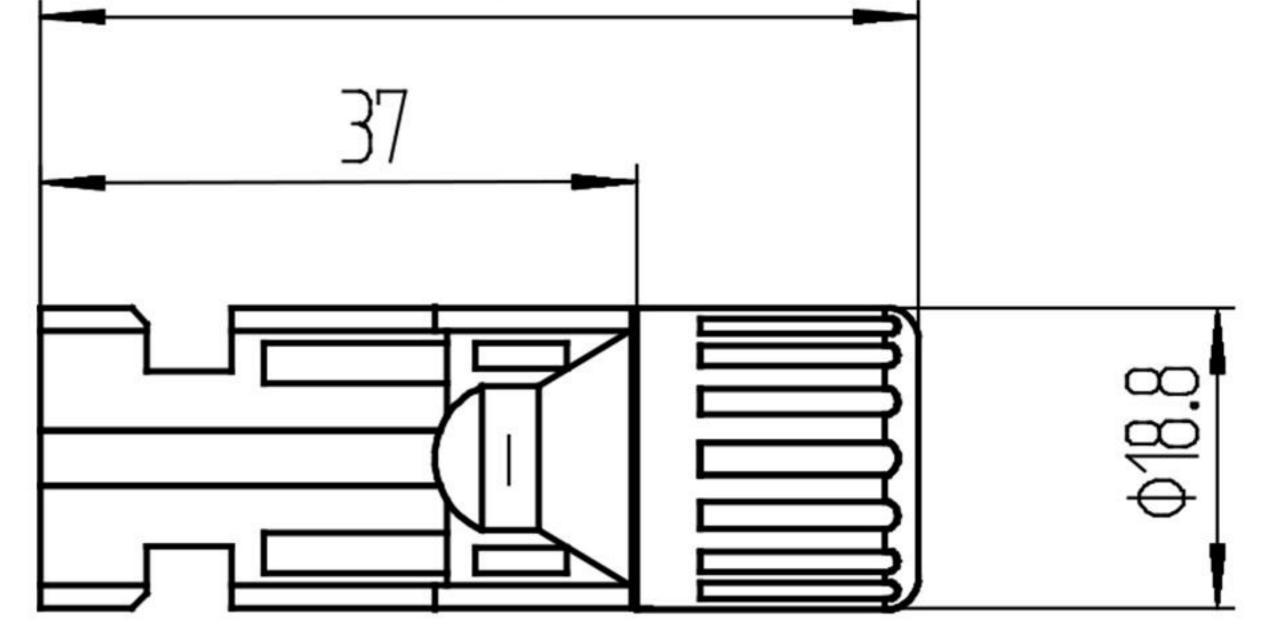

-------------------------------|------------------------|------------------------------------------|-------------------------|
| Rated current                  | 30A                    | Rated Voltage                            | 1500VDC(IEC)1000VDC(UL) |
| Ambient temperature range      | -40°C~+90°C (IEC)      | Contact resistance of<br>plug connectors | 0.5mΩ                   |
| Degree of protection           | IP68mated IP2X unmated | Contact material                         | Copper,tin plated       |
| Locking system plug connectors | Snap-in(nur/only MC4)  | Flame class                              | UL94-HB/UL94-V0         |
| Cable size                     | 2.5mm², 4mm², 6mm²     | Approval                                 | UL                      |

# Product dimensions 52







#### Accessories







MC4 Spanner