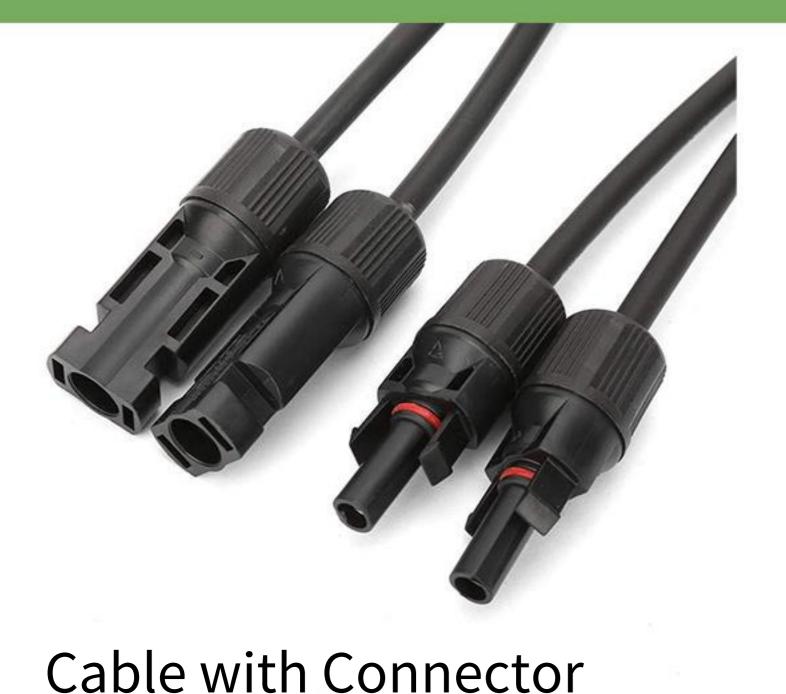

### MC4 SOLAR CONNECTOR

## MC4 UL Type

#### Application

elehub offers high-quality MC4 connectors that are specifically designed for solar panel applications. The MC4 male and female connectors are compatible with standard solar cables, allowing you to easily connect and disconnect your solar panels as needed.